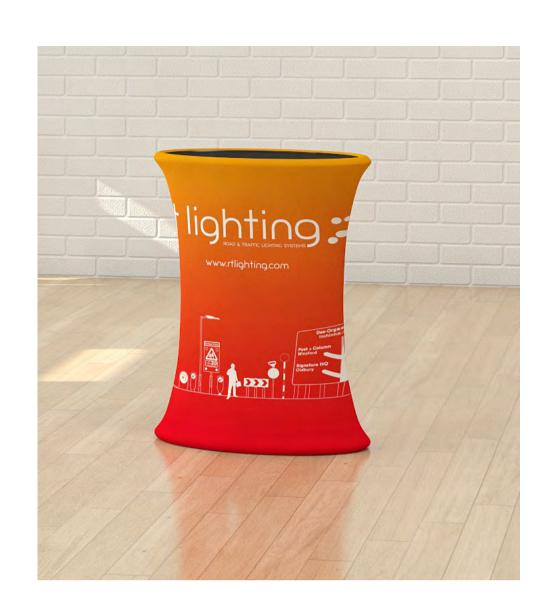

### **Artwork Specification**

Tex-Flex Instant Counter

Graphic files have to be prepared:

Artwork Sizes:830mm W x 1070mm H x2

✓ CMYK

oxdot no bleed

□ no print marks

✓ delete all cutout lines