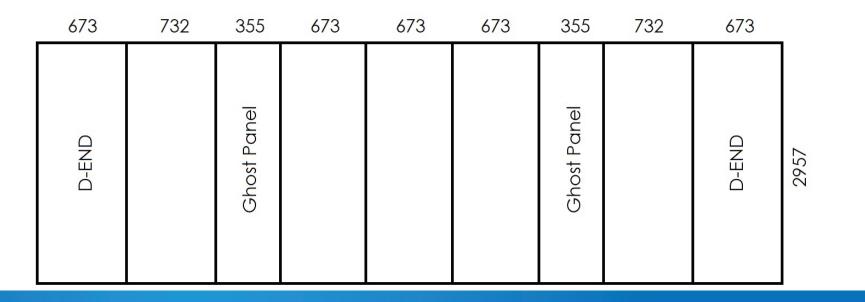

- The artwork should be sized at 25% of the total artwork size, as a complete document we are unable to accept individual panels.
- Jumbo C Shape Stand = 9 panels
  5 x front panels, 2 x 'D' end wraparound panels & 2 x ghost panel

Total Artwork size: 5539mm (w) x 2957mm (h) Artwork size 25% : 1384.75mm (w) x 739.25mm (h)

8 For text, images or logos on the 'D' end panels, please position item in accordance with the diagram. Place in front or side section of the 'D' end, avoiding the grey chivron area.