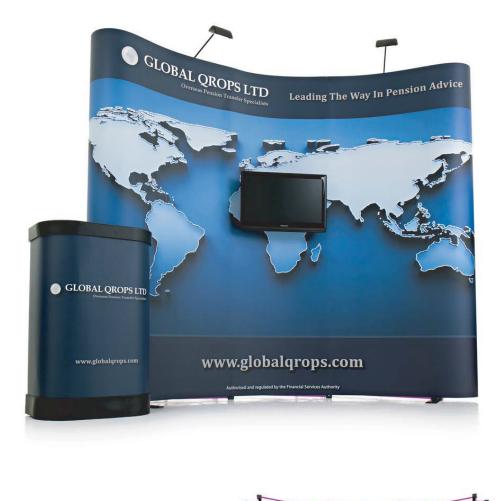

- 3 No bleed or crop marks.
- 4 Set up your artwork in CMYK at 300 dpi
- CMYK Printing of Solid Black To achieve a solid black in your artwork, please create solid black with the following colour reference:
  100% C, 100% K, 100%Y, 100%M

- The artwork should be sized at 25% of the total artwork size, as a complete document we are unable to accept individual panels.
- Jumbo C Shape Stand = 9 panels
  5 x front panels, 2 x 'D' end wraparound panels & 2 x ghost panel

Total Artwork size: 5539mm (w) x 2957mm (h) Artwork size 25% : 1384.75mm (w) x 739.25mm (h)

8 For text, images or logos on the 'D' end panels, please position item in accordance with the diagram. Place in front or side section of the 'D' end, avoiding the grey chivron area.





# Pop up Media Stand

Artwork placement guide







#### TAKES MONITOR UP TO 5KG

Monitor fitting takes VSA 100mm centres VSA 75mm centres VSA 50mm centres



### Centre Line