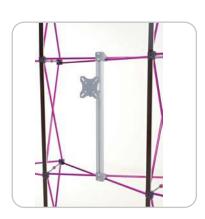

#### TAKES MONITOR UP TO 5KG

Monitor fitting takes VSA 100mm centres VSA 75mm centres VSA 50mm centres