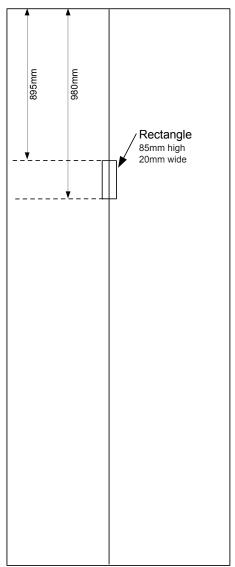

your artwork, please create solid black with the following colour reference:
  100% C, 100% K, 100%Y, 100%M

- The artwork should be sized at 25% of the total artwork size, as a complete document we are unable to accept individual panels.
- Jumbo C Shape Stand = 9 panels
  5 x front panels, 2 x 'D' end wraparound panels & 2 x ghost panel

Total Artwork size: 5539mm (w) x 2957mm (h) Artwork size 25% : 1384.75mm (w) x 739.25mm (h)

8 For text, images or logos on the 'D' end panels, please position item in accordance with the diagram. Place in front or side section of the 'D' end, avoiding the grey chivron area.





# Pop up Media Stand

Artwork placement guide







#### TAKES MONITOR UP TO 5KG

Monitor fitting takes VSA 100mm centres VSA 75mm centres VSA 50mm centres



### Centre Line