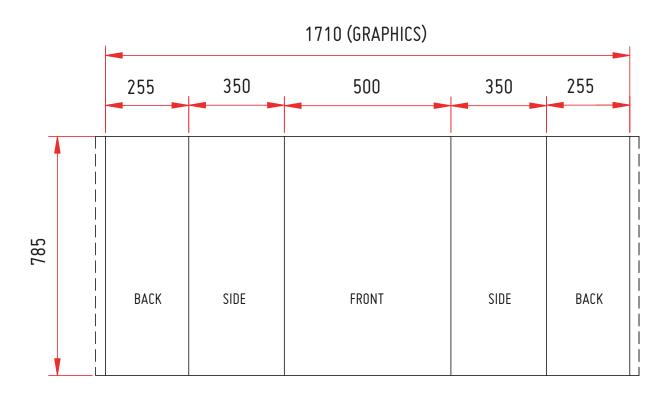

#### **GRAPHIC WRAP FOR POP-UP CASE**

**Artwork Dimensions** 

The artwork should be sized at 25% of the total artwork size.

Total artwork size: 1710mm (W) x 785mm (H)
Artwork size 25%: 427.50mm (W) x 196.25mm (H)