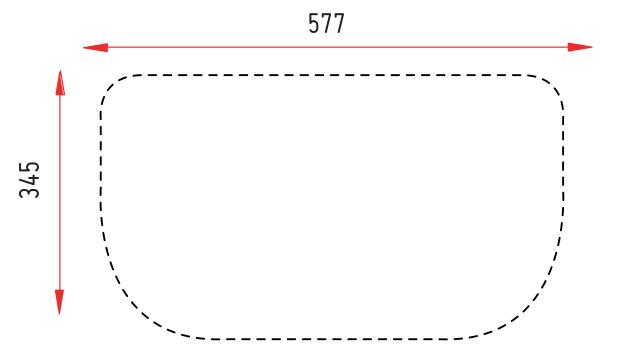

## Acrylic FOR POP-UP CASE

Artwork Dimensions

Total artwork size: 577mm (W) x 345mm (H)

- 1 For optimum results, we require all artwork documents to be submitted in **Vector Format** in a High Quality PDF.
- Please ensure that all text has been outlined, any images or placed items are linked / embedded within the document and that all layers have been flattened.
- 3 No bleed or crop marks.
- Set up your artwork in CMYK at 300dpi