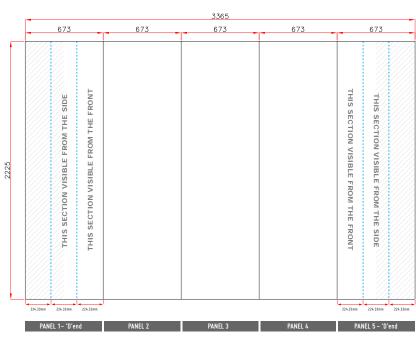

100 %C

100 %K

100 %Y

100 %M

- The artwork should be sized at **25%** of the total artwork size, as a complete document. we are unable to accept individual panels.
- 3 x 3 Curved Pop Up Stand: 5 panels = 3 x front panels and 2 x 'D' end wraparound panels

Total Artwork size: 3365mm (W) x 2225mm (H)

Artwork size 25%: 841.25mm (W) x 556.25mm (H)

Front panels = 673mm / **168.25mm (25%)** | 'D' End panel = 673mm / **168.25mm (25%)** 

For text, images or logos on the 'D' end panels, please position items in accordance with the diagram. Place in the front or side section of the 'D' end, avoiding the grey chevron area.