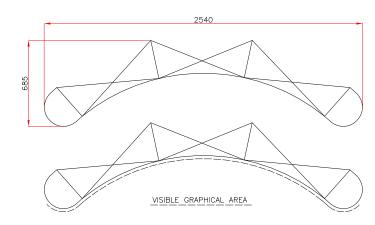

#### 3 x 3 Curved Pop Up Display Stand

- 1 For optimum results, we require all artwork documents to be submitted in **Vector Format** in a High Quality PDF.
- Please ensure that all text has been outlined, any images or placed items are linked / embedded within the document and that all layers have been flattened.
- No bleed or crop marks.
- Set up your artwork in CMYK at 300dpi
- 5 CMYK Printing of Solid Black To achieve a solid black in your artwork, please create solid black with the following colour reference:

Total Artwork size: 3365mm (W) x 2225mm (H)

Artwork size 25%: 841.25mm (W) x 556.25mm (H)

Front panels = 673mm / **168.25mm (25%)** | 'D' End panel = 673mm / **168.25mm (25%)** 

For text, images or logos on the 'D' end panels, please position items in accordance with the diagram. Place in the front or side section of the 'D' end, avoiding the grey chevron area.