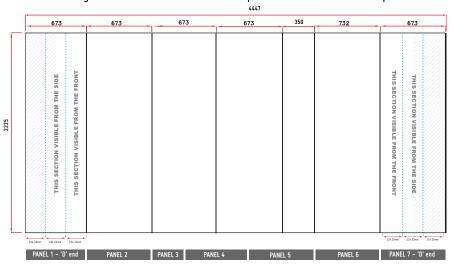

- The artwork should be sized at 25% of the total artwork size annuly to be sent as a complete document. We are unable to accept individual panels.
- 3 x 1 + 3x3 Linked Pop Up Stand: 7 panels = 4 x front panels, 2 x 'D' end panels & 1 x 'Ghost Panel'

Total Artwork size: 4447mm (W) x 2225mm (H)

Artwork size 25%: 1111.75mm (W) x 556.25mm (H)

Front panels = 732mm / 183mm (25%) | Front Panel = 673mm / 168.25mm (25%)

Ghost panel = 350mm / 87.5mm (25%) | 'D' End panel = 673mm / 168.25mm (25%)

For text, images or logos on the 'D' end panels, please position items in accordance with the diagram. Place in the front or side section of the 'D' end, avoiding the grey chevron area. For text or logo to be visible from the back, place in the chevron area panel and back panels.