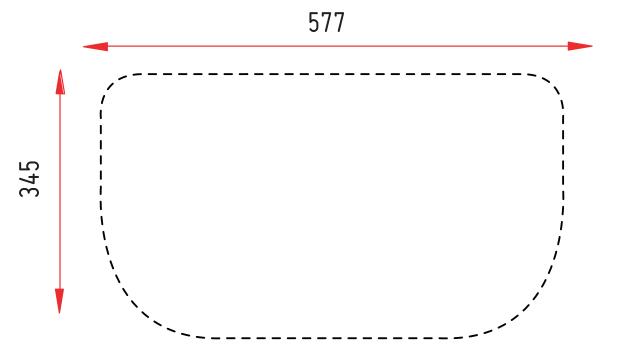

## Acrylic FOR POP-UP CASE

Artwork Dimensions

Total artwork size: 577mm (W) x 345mm (H)

- 1 For optimum results, we require all artwork documents to be submitted in **Vector Format** in a High Quality PDF.
- Please ensure that all text has been outlined, any images or placed items are linked / embedded within the document and that all layers have been flattened.
- 3 No bleed or crop marks.
- Set up your artwork in CMYK at 300dpi