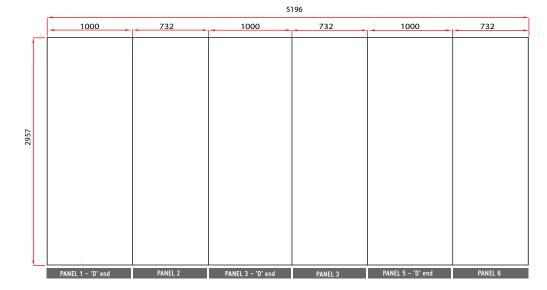

## **Artwork Specification**

3m x 3m Jumbo Island Stand

- 1 For optimum results, we require all artwork documents to be submitted in **Vector Format** in a High Quality PDF.
- Please ensure that all text has been outlined, any images or placed items are linked / embedded within the document and that all layers have been flattened.
- No bleed or crop marks.
- Set up your artwork in CMYK at 300dpi
- 5 CMYK Printing of Solid Black To achieve a solid black in your artwork, please create solid black with the following colour reference: 100% C, 100% M, 100% Y, 100% K
- The artwork should be sized at **25%** of the total artwork size and sent as a complete document. We are unable to accept individual panels.
- $3m \times 3m$  Jumbo Island Stand: 6 panels =  $3 \times 4m$  front panels and  $3 \times 6m$  end wraparound panels

Total Artwork size: 5196mm (W) x 2957mm (H)
Artwork size 25%: 1299mm (W) x 739.25mm (H)

Front panels = 732mm/183mm (25%) | 'D' End panel = 1000mm / 250mm (25%)

For text, images or logos on the 'D' end panels, please position items in accordance with the diagram. Place in the front or side section of the 'D' end, avoiding the grey chevron area.