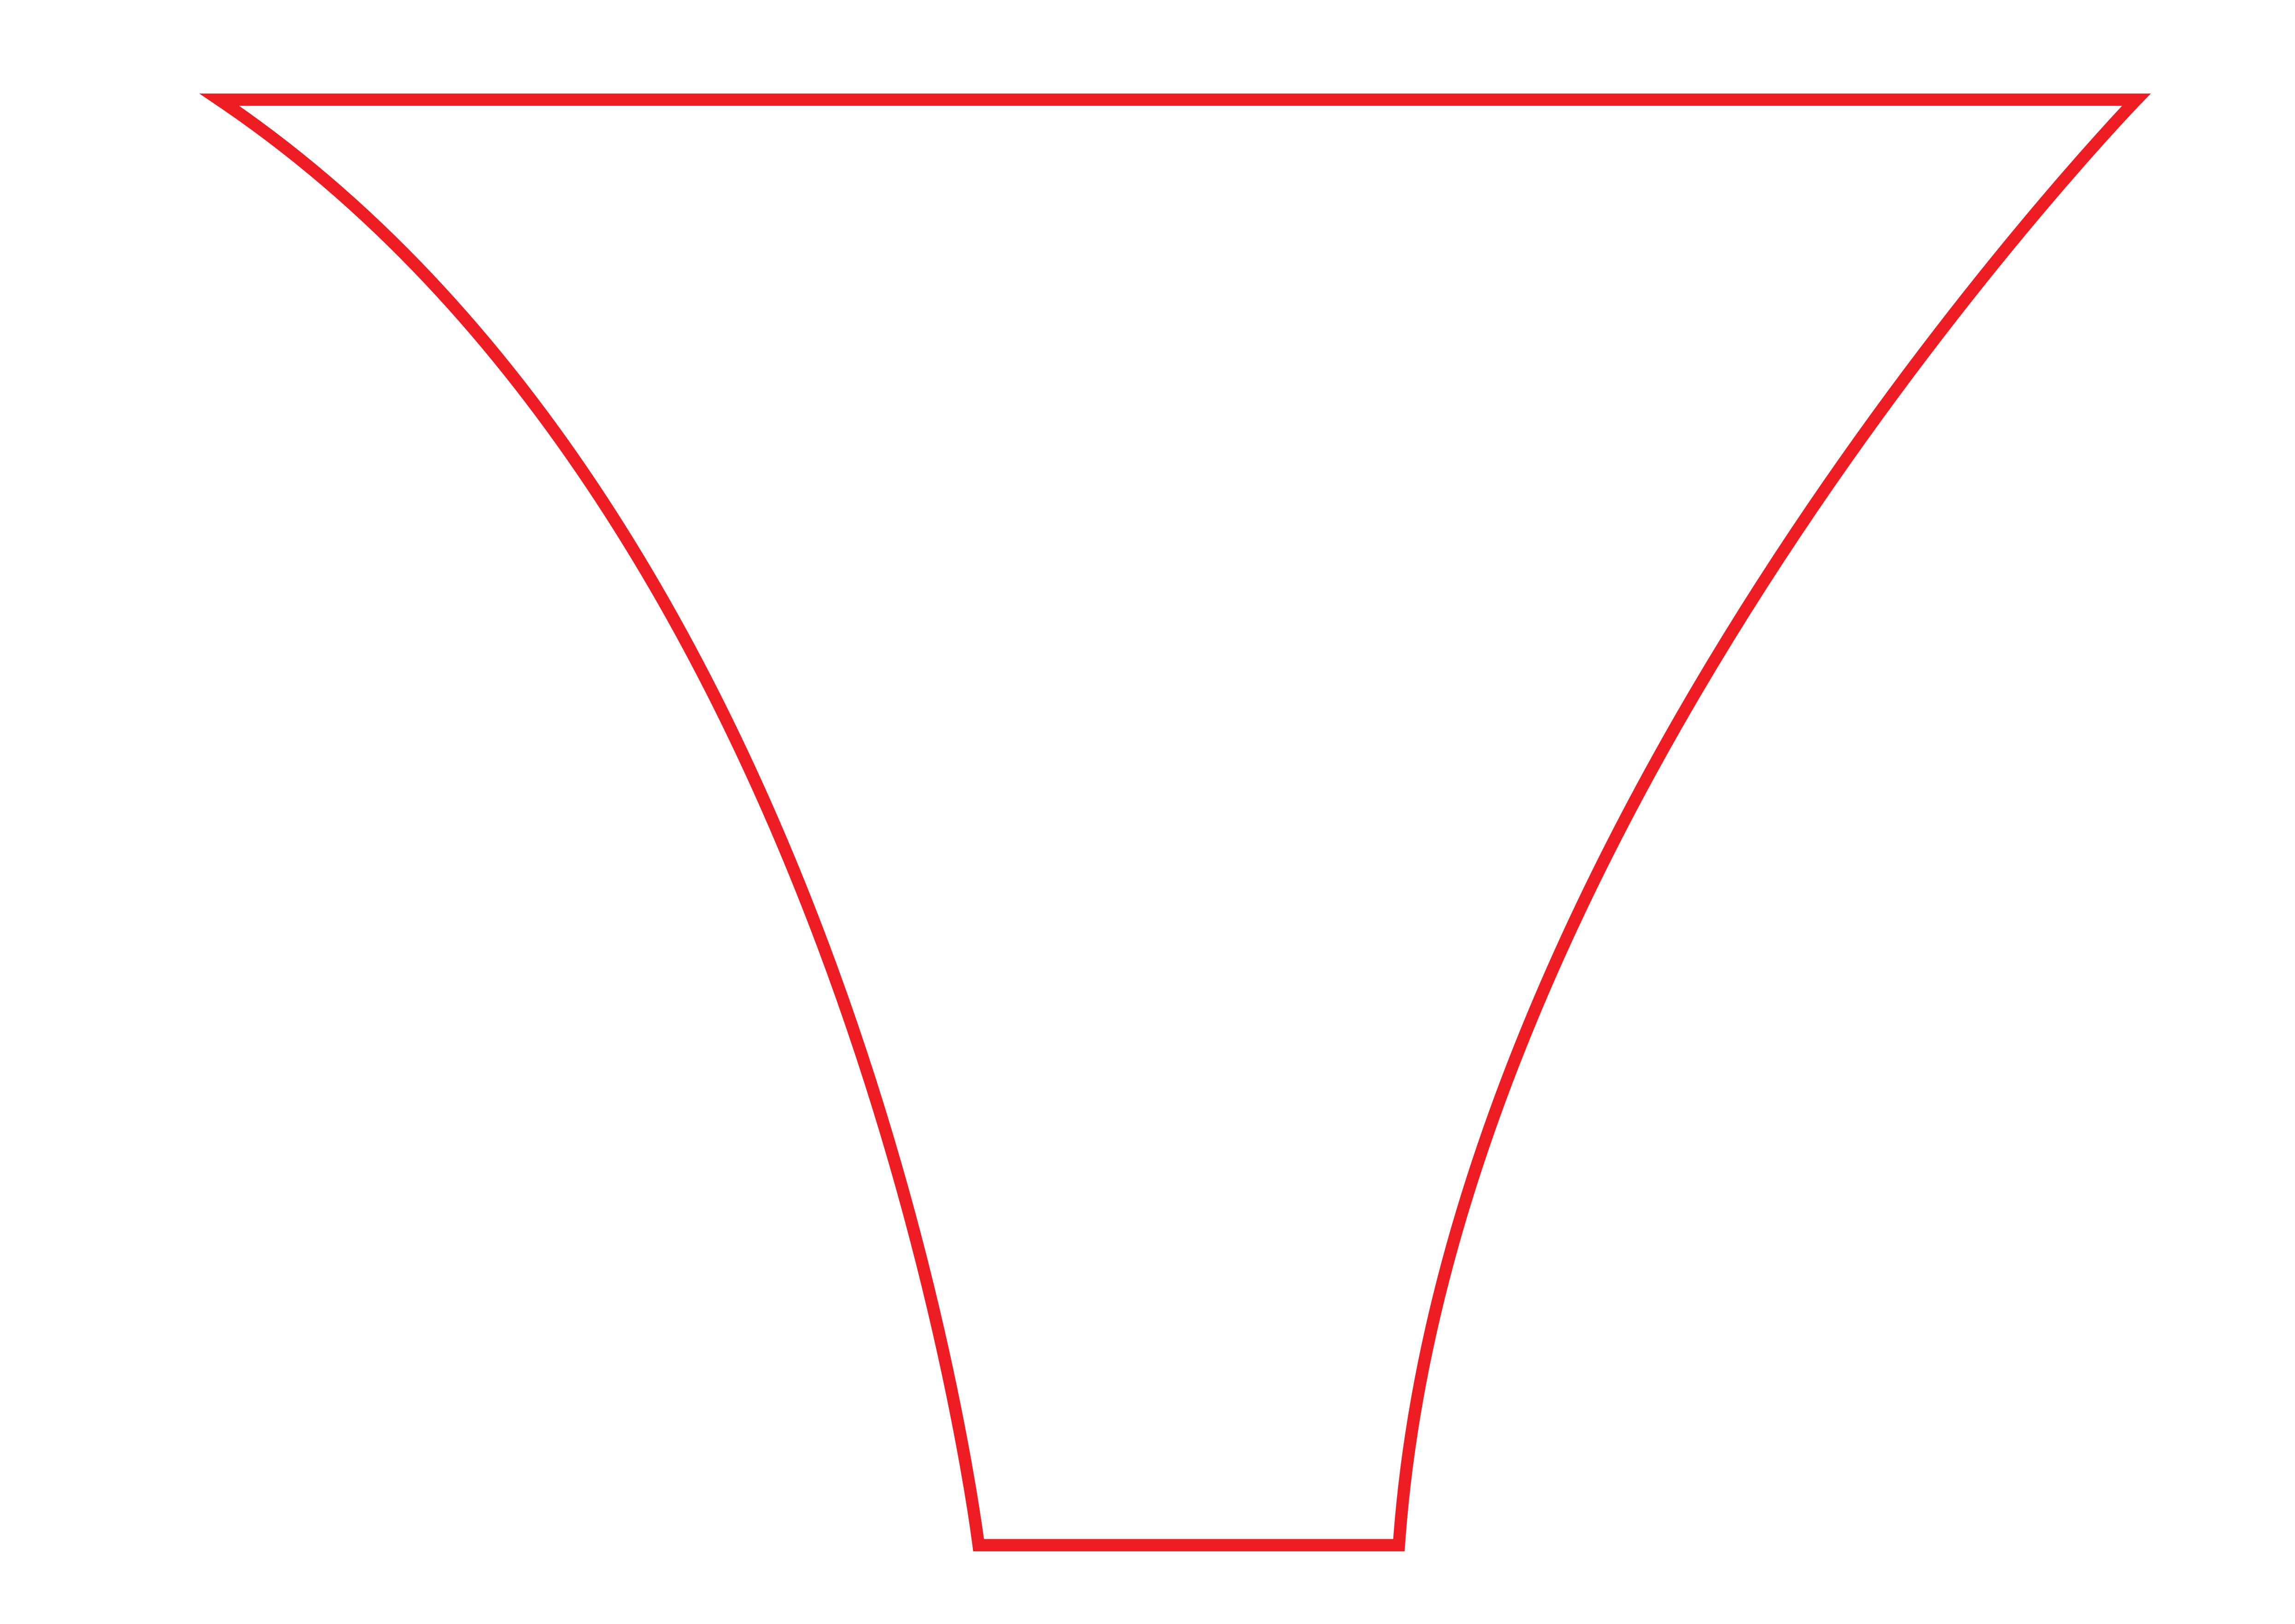

No bleed or crop marks required

Artwork should be supplied at full size

Door Artwork Size: 3000mm (W) x 2400mm (H) x4 | Roof Artwork Size: 1850mm (W) x 1850mm (H) Legs Artwork Size: 7150mm (W) x 2400mm (H) x4

Delete all the cutout lines and check the secure area. The Guidelines on the artwork template contain: project line, shape line and secure line.

All major elements should be kept inside the secure line, while the background and graphic should fill to the project line.