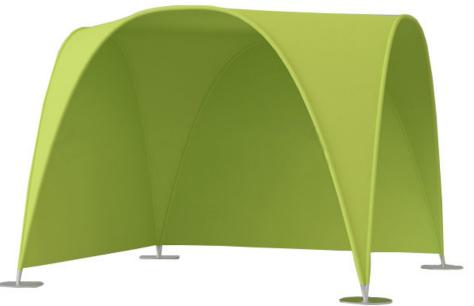

#### Artwork Specification - Tex-Flex 3m x 3m Tent

Artwork should be provided as a high resolution PDF to the following specification

- CMYK colour profile
- Vector format/ 300dpi or higher
- Text outlined
- Images linked/embedded
- Layers flattened

No bleed or crop marks required

Artwork should be supplied at full size

Door Artwork Size: 3000mm (W) x 2400mm (H) x4 | Roof Artwork Size: 1850mm (W) x 1850mm (H) Legs Artwork Size: 7150mm (W) x 2400mm (H) x4