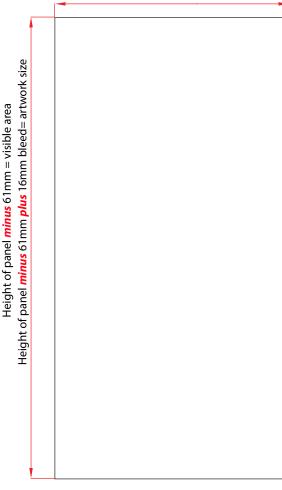

VISIBLE GRAPHICAL AREA

Width of panel *minus* 61mm = visible area
Width of panel *minus* 61mm *plus* 16mm bleed= artwork size