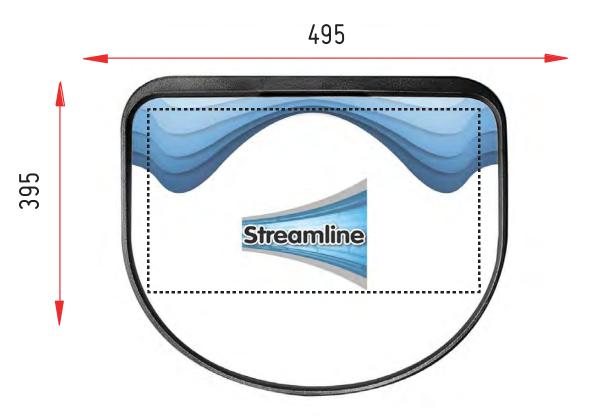

#### Acrylic FOR STREAMLINE CASE

**Artwork Dimensions** 

- 1 For optimum results, we require all artwork documents to be submitted in **Vector Format** in a High Quality PDF.
- Please ensure that all text has been outlined, any images or placed items are linked / embedded within the document and that all layers have been flattened.
- 3 No bleed or crop marks.
- Set up your artwork in CMYK at 300dpi

Total artwork size: 495mm (W) x 395mm (H)

**Please note:** Your logo needs to be positioned witin the dotted line to ensure the complete image is included on the acrylic top.