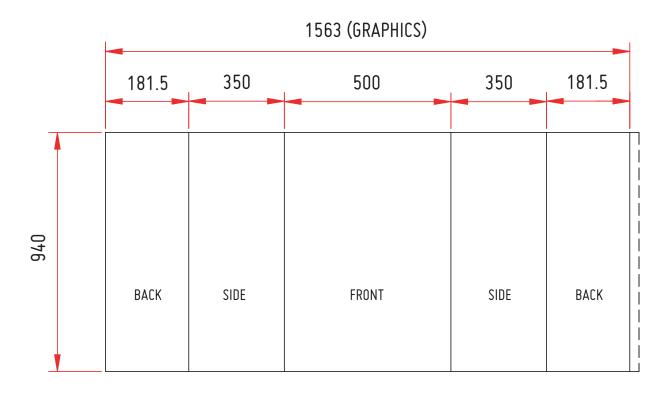

#### **GRAPHIC WRAP FOR STREAMLINE CASE**

**Artwork Dimensions** 

The artwork should be sized at 25% of the total artwork size.

Total artwork size: 1563mm (W) x 940mm (H) Artwork size 25%: **390.75mm (W) x 235mm (H)** 