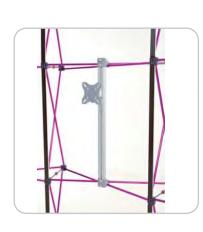

# Pop up Media Stand

Artwork placement guide

#### TAKES MONITOR UP TO 5KG

Monitor fitting takes VSA 100mm centres VSA 75mm centres VSA 50mm centres