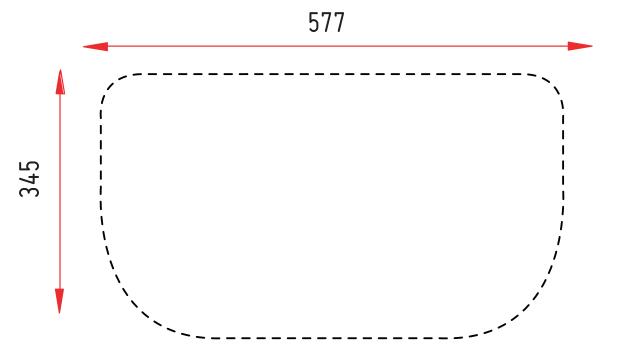

## Acrylic FOR POP-UP CASE

Artwork Dimensions

Total artwork size: 577mm (W) x 345mm (H)

- 1 For optimum results, we require all artwork documents to be submitted in **Vector Format** in a High Quality PDF.
- Please ensure that all text has been outlined, any images or placed items are linked / embedded within the document and that all layers have been flattened.
- 3 No bleed or crop marks.
- Set up your artwork in CMYK at 300dpi