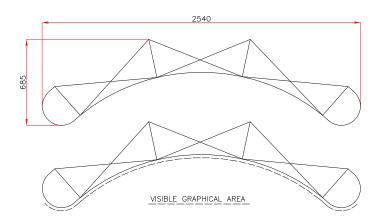

#### 3 x 3 Curved Pop Up Display Stand

- 1 For optimum results, we require all artwork documents to be submitted in **Vector Format** in a High Quality PDF.
- Please ensure that all text has been outlined, any images or placed items are linked / embedded within the document and that all layers have been flattened.
- No bleed or crop marks.
- Set up your artwork in CMYK at 300dpi
- CMYK Printing of Solid Black To achieve a solid black in your artwork, please create solid black with the following colour reference:

100 %C

100 %K

100 %Y

100 %M

- The artwork should be sized at **25%** of the total artwork size, as a complete document. we are unable to accept individual panels.
- 3 x 3 Curved Pop Up Stand: 5 panels = 3 x front panels and 2 x 'D' end wraparound panels

Total Artwork size: 3365mm (W) x 2225mm (H)

Artwork size 25%: 841.25mm (W) x 556.25mm (H)

Front panels = 673mm / **168.25mm (25%)** | 'D' End panel = 673mm / **168.25mm (25%)** 

For text, images or logos on the 'D' end panels, please position items in accordance with the diagram. Place in the front or side section of the 'D' end, avoiding the grey chevron area.