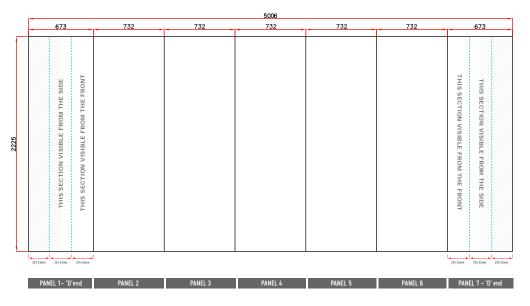

Total Artwork size: 5006mm (W) x 2225mm (H)

Artwork size 25%: 1251.5mm (W) x 556.25mm (H)

Front panels = 732mm / **183mm (25%)** | 'D' End panel = 673mm / **168.25mm (25%)** 

For text, images or logos on the 'D' end panels, please position items in accordance with the diagram. Place in the front or side section of the 'D' end, avoiding the grey chevron area.