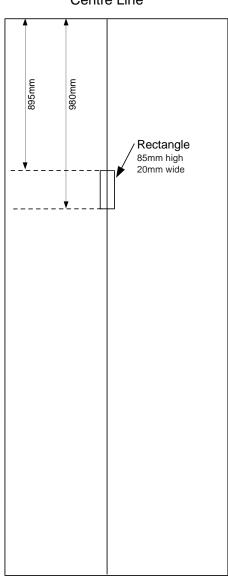

# Pop up Media Stand

Artwork placement guide

#### TAKES MONITOR UP TO 5KG

Monitor fitting takes VSA 100mm centres VSA 75mm centres VSA 50mm centres

#### Centre Line