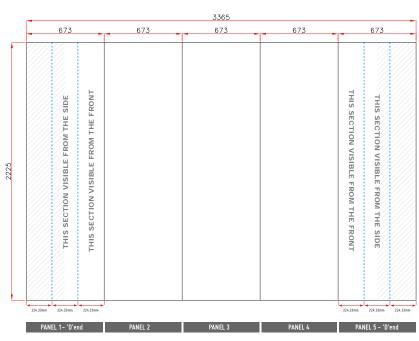

Total Artwork size: 3365mm (W) x 2225mm (H)

Artwork size 25%: 841.25mm (W) x 556.25mm (H)

Front panels = 673mm / **168.25mm (25%)** | 'D' End panel = 673mm / **168.25mm (25%)** 

For text, images or logos on the 'D' end panels, please position items in accordance with the diagram. Place in the front or side section of the 'D' end, avoiding the grey chevron area.