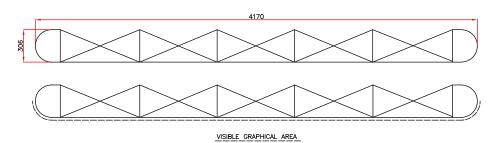

### 3 x 5 Straight Pop Up Display Stand

- for optimum results, we require all artwork documents to be submitted in **Vector Format** in a High Quality PDF.
- Please ensure that all text has been outlined, any images or placed items are linked / embedded within the document and that all layers have been flattened.
- No bleed or crop marks.
- Set up your artwork in CMYK at 300dpi
- **CMYK Printing of Solid Black** To achieve a solid black in your artwork, please create solid black with the following colour reference: 100% C, 100% M, 100% Y, 100% K
- 6 The artwork should be sized at **25%** of the total artwork size and sent as a complete document. We are unable to accept individual panels.
- 3 x 5 Straight Pop Up Stand: 7 panels = 6 x front panels and 2 x 'D' end wraparound panels

Total Artwork size: 5006mm (W) x 2225mm (H)

Artwork size 25%: 1251.5mm (W) x 556.25mm (H)

Front panels = 732mm / **183mm (25%)** | 'D' End panel = 673mm / **168.25mm (25%)** 

For text, images or logos on the 'D' end panels, please position items in accordance with the diagram. Place in the front or side section of the 'D' end, avoiding the grey chevron area.