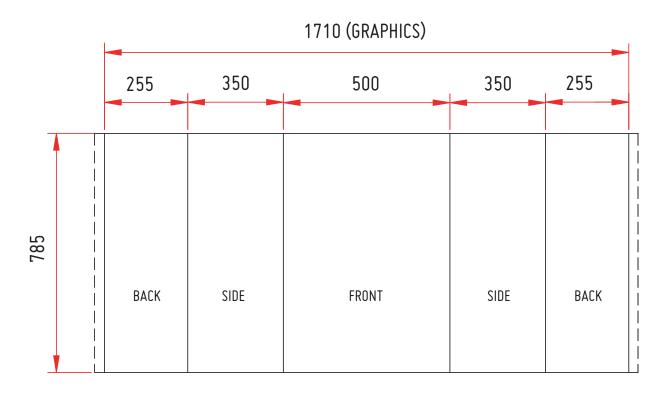

### **GRAPHIC WRAP FOR POP-UP CASE**

#### Artwork Dimensions

The artwork should be sized at **25%** of the total artwork size. Total artwork size: 1710mm (W) x 785mm (H) Artwork size 25%: **427.50mm (W) x 196.25mm (H)** 