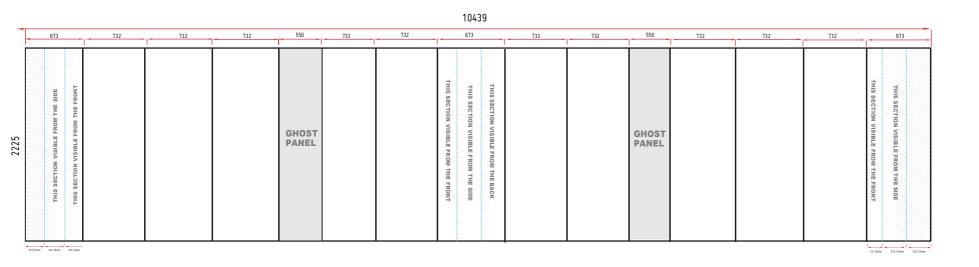

- 6 The artwork should be sized at **25%** of the total artwork size annd to be sent as a complete document. We are unable to accept individual panels.
- 3x3+3x2+3x3 L Shape 15 panels = 8 x front panels, 2 x back panels, 3 x 'D' end panels & 2 x 'Ghost Panel'

Total Artwork size: 10439mm (W) x 2225mm (H) Artwork size 25%: **2609.75mm (W) x 556.25mm (H)** Front panels = 732mm / **183mm (25%)** | Back panels = 732mm / **183mm (25%)** Ghost panel = 550mm / **137.5mm (25%)** | 'D' End panel = 673mm / **168.25mm (25%)** 

For text, images or logos on the 'D' end panels, please position items in accordance with the diagram. Place in the front or side section of the 'D' end, avoiding the grey chevron area. For text or logo to be visible from the back, place in the chevron area panel and back panels.