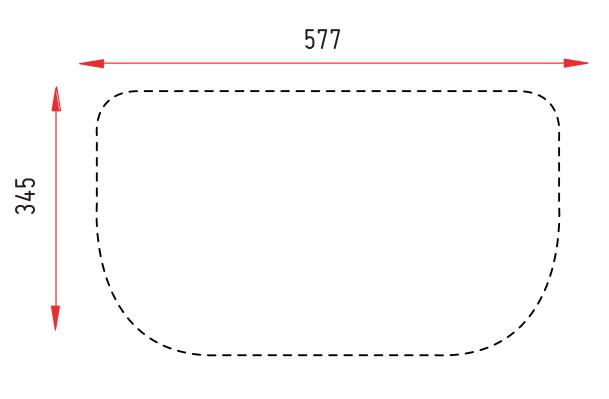

#### Acrylic FOR POP-UP CASE

#### Artwork Dimensions

Total artwork size: 577mm (W) x 345mm (H)

- 1 For optimum results, we require all artwork documents to be submitted in **Vector Format** in a High Quality PDF.
- Please ensure that all text has been outlined, any images or placed items are linked / embedded within the document and that all layers have been flattened.
- No bleed or crop marks.
- 🚯 Set up your artwork in CMYK at 300dpi