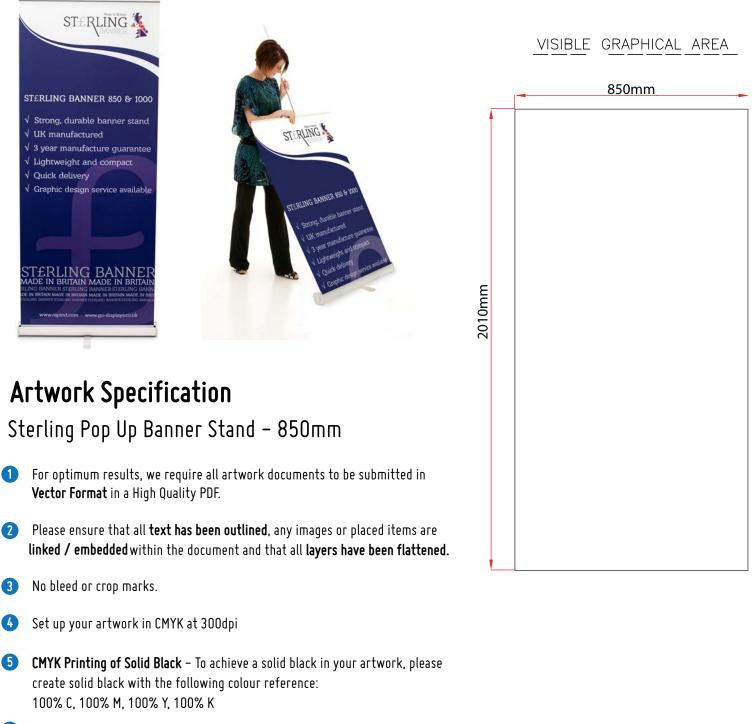

## Sterling Pop up Banner Stand

- 6 The artwork should be sized at 25% of the total artwork size and sent as a complete document. We are unable to accept individual panels.
- Sterling 850mm Pop Up Banner Stand = 1 x front panel

Total Artwork size: 850mm (W) x 2010mm (H) Artwork size 25%: **212.5mm (W) x 502.5mm (H)** 