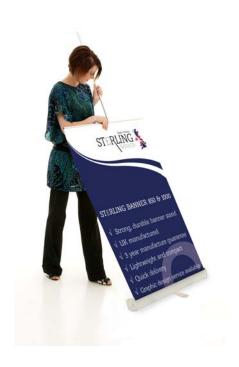

logo to be visible from the back, place in the chevron area panel and back panels.





### **GRAPHIC WRAP FOR POP-UP CASE**

**Artwork Dimensions** 



The artwork should be sized at 25% of the total artwork size.

Total artwork size: 1710mm (W) x 785mm (H)
Artwork size 25%: 427.50mm (W) x 196.25mm (H)

# go displays

### Acrylic FOR POP-UP CASE

Artwork Dimensions



Total artwork size: 577mm (W) x 345mm (H)



- 1 For optimum results, we require all artwork documents to be submitted in **Vector Format** in a High Quality PDF.
- Please ensure that all text has been outlined, any images or placed items are linked / embedded within the document and that all layers have been flattened.
- 3 No bleed or crop marks.
- Set up your artwork in CMYK at 300dpi



## Sterling Pop up Banner Stand





#### VISIBLE GRAPHICAL AREA



### **Artwork Specification**

Sterling Pop Up Banner Stand - 850mm

- 1 For optimum results, we require all artwork documents to be submitted in **Vector Format** in a High Quality PDF.
- Please ensure that all text has been outlined, any images or placed items are linked / embedded within the document and that all layers have been flattened.
- No bleed or crop marks.
- Set up your artwork in CMYK at 300dpi
- CMYK Printing of Solid Black To achieve a solid black in your artwork, please create solid black with the following colour reference: 100% C, 100% M, 100% Y, 100% K
- The artwork should be sized at 25% of the total artwork size and sent as a complete document. We are unable to accept individual panels.
- Sterling 850mm Pop Up Banner Stand = 1 x front