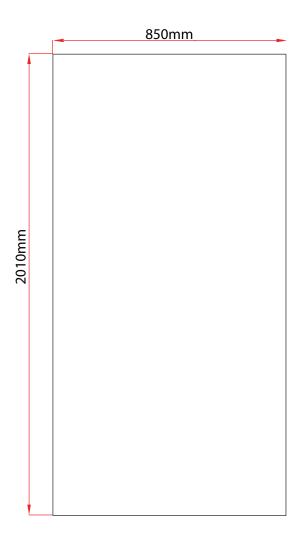

### **Artwork Specification**

Sterling Pop Up Banner Stand - 850mm

- 1 For optimum results, we require all artwork documents to be submitted in **Vector Format** in a High Quality PDF.
- Please ensure that all text has been outlined, any images or placed items are linked / embedded within the document and that all layers have been flattened.
- No bleed or crop marks.
- Set up your artwork in CMYK at 300dpi
- CMYK Printing of Solid Black To achieve a solid black in your artwork, please create solid black with the following colour reference: 100% C, 100% M, 100% Y, 100% K
- The artwork should be sized at 25% of the total artwork size and sent as a complete document. We are unable to accept individual panels.
- Sterling 850mm Pop Up Banner Stand = 1 x front panel

Total Artwork size: 850mm (W) x 2010mm (H) Artwork size 25%: 212.5mm (W) x 502.5mm (H)