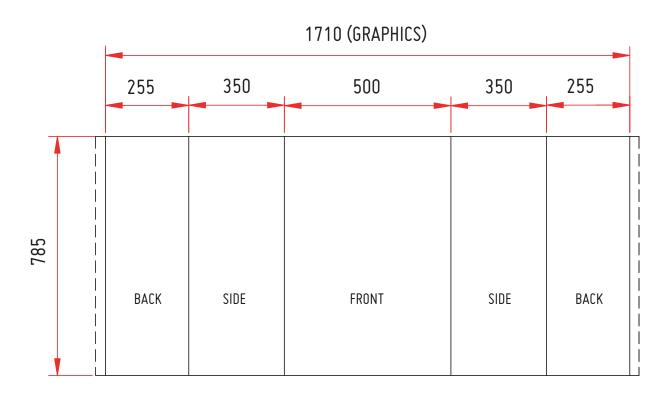

### **GRAPHIC WRAP FOR POP-UP CASE**

**Artwork Dimensions** 

The artwork should be sized at 25% of the total artwork size.

Total artwork size: 1710mm (W) x 785mm (H)
Artwork size 25%: 427.50mm (W) x 196.25mm (H)