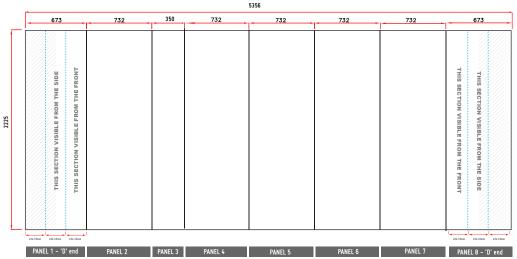

- The artwork should be sized at **25%** of the total artwork size annd to be sent as a complete document. We are unable to accept individual panels.
- 3 x 1 + 3x4 L Shape Pop Up Stand: 8 panels = 5 x front panels, 2 x 'D' end panels & 1 x 'Ghost Panel'

Total Artwork size: 5356mm (W) x 2225mm (H)

Artwork size 25%: 1339mm (W) x 556.25mm (H)

Front panels = 732mm / 183mm (25%) | 'D' End panel = 673mm / 168.25mm (25%)

Ghost panel = 350mm / 87.5mm (25%)

For text, images or logos on the 'D' end panels, please position items in accordance with the diagram. Place in the front or side section of the 'D' end, avoiding the grey chevron area. For text or logo to be visible from the back, place in the chevron area panel and back panels.