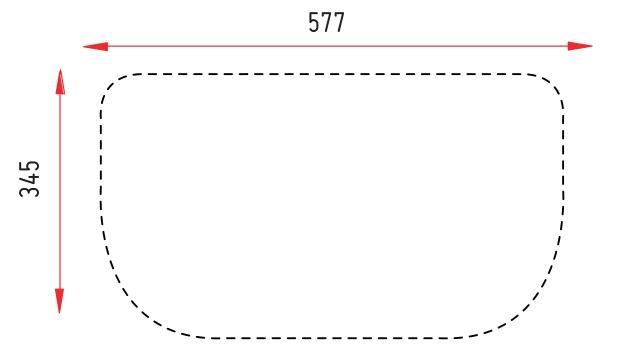

### Acrylic FOR POP-UP CASE

Artwork Dimensions

Total artwork size: 577mm (W) x 345mm (H)

- 1 For optimum results, we require all artwork documents to be submitted in **Vector Format** in a High Quality PDF.
- Please ensure that all text has been outlined, any images or placed items are linked / embedded within the document and that all layers have been flattened.
- 3 No bleed or crop marks.
- Set up your artwork in CMYK at 300dpi