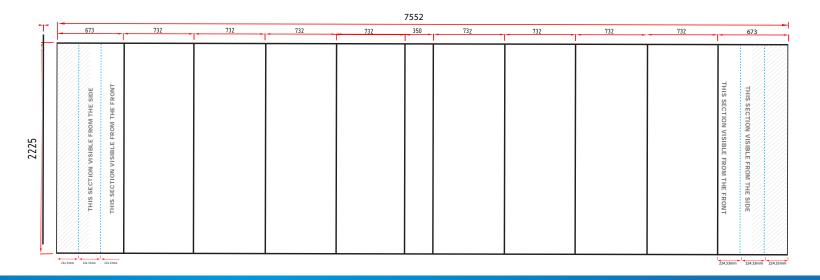

- 6 The artwork should be sized at **25%** of the total artwork size and sent as a complete document. We are unable to accept individual panels.
- 3 x4+ 3x4 L Shape Pop Up Stand: 11 panels = 8 x front panels, 2 x 'D' end panels & 1 x 'Ghost Panel'

Total Artwork size: 7525mm (W) x 2225mm (H) Artwork size 25%: 1888mm (W) x 556.25mm (H)

Front panels = 732mm / 183mm (25%)

'D' End panels = 673mm / 168.25mm Ghost Panels = 350mm/ 87.5mm (25%)

For text, images or logos on the 'D' end panels, please position items in accordance with the diagram. Place in the front or side section of the 'D' end, avoiding the grey chevron area. For text or logo to be visible from the back, place in the chevron area panel and back panels.