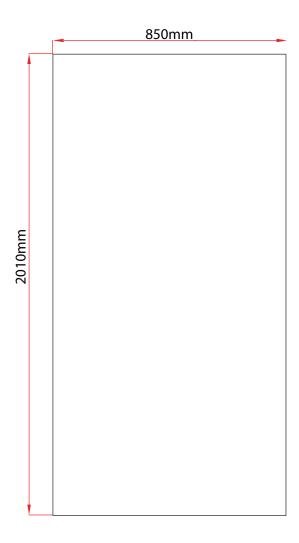

#### VISIBLE GRAPHICAL AREA

## **Artwork Specification**

Sterling Pop Up Banner Stand - 850mm

- 1 For optimum results, we require all artwork documents to be submitted in **Vector Format** in a High Quality PDF.
- Please ensure that all text has been outlined, any images or placed items are linked / embedded within the document and that all layers have been flattened.
- No bleed or crop marks.
- Set up your artwork in CMYK at 300dpi
- CMYK Printing of Solid Black To achieve a solid black in your artwork, please create solid black with the following colour reference: 100% C, 100% M, 100% Y, 100% K
- The artwork should be sized at 25% of the total artwork size and sent as a complete document. We are unable to accept individual panels.
- Sterling 850mm Pop Up Banner Stand = 1 x front panel

Total Artwork size: 850mm (W) x 2010mm (H) Artwork size 25%: 212.5mm (W) x 502.5mm (H)