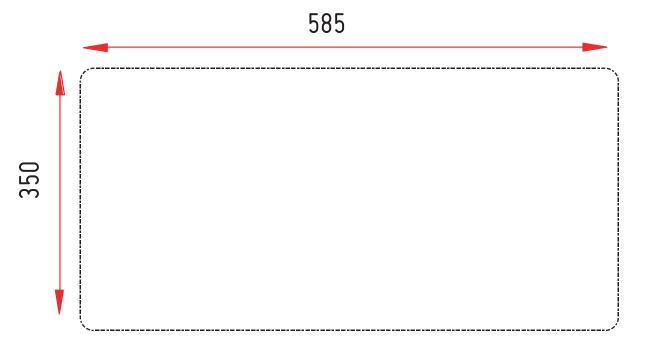

# Acrylic FOR POP-UP CASE

**Artwork Dimensions** 

Total artwork size: 585mm (W) x 350mm (H)

- 1 For optimum results, we require all artwork documents to be submitted in **Vector Format** in a High Quality PDF.
- Please ensure that all text has been outlined, any images or placed items are linked / embedded within the document and that all layers have been flattened.
- 3 No bleed or crop marks.
- Set up your artwork in CMYK at 300dpi