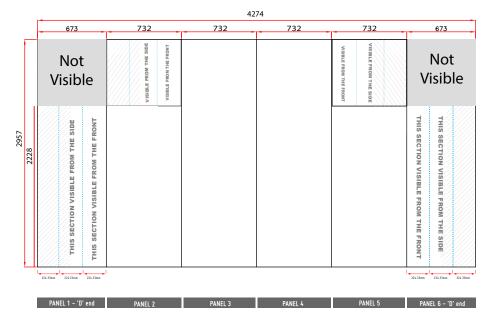

## **Artwork Specification**

4 x 4 Premier Jumbo Straight Pop Up Display Stand

- 1 For optimum results, we require all artwork documents to be submitted in **Vector Format** in a High Quality PDF.
- Please ensure that all text has been outlined, any images or placed items are linked / embedded within the document and that all layers have been flattened.
- No bleed or crop marks.
- Set up your artwork in CMYK at 300dpi
- 5 CMYK Printing of Solid Black To achieve a solid black in your artwork, please create solid black with the following colour reference: 100% C, 100% M, 100% Y, 100% K
- The artwork should be sized at **25%** of the total artwork size and sent as a complete document. We are unable to accept individual panels.
- 4 x 4 Jumbo Straight Pop Up Stand: 6 panels = 4 x front panels and 2 x 'D' end wraparound panels

Total Artwork size: 4274mm (W) x 2957mm (H)

Artwork size 25%: 1068.5mm (W) x 739.25mm (H)

Front panels = 732mm/**183mm (25%)** 'D' End panel = 673mm / **168.25mm (25%)** 

For text, images or logos on the 'D' end panels, please position items in accordance with the diagram. Place in the front or side section of the 'D' end, avoiding the grey chevron area.