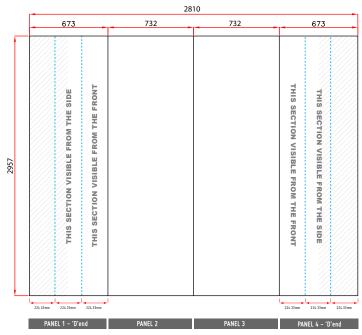

Total Artwork size: 2810mm (W) x 2957mm (H)

Artwork size 25%: 702.5mm (W) x 739.25mm (H)

For text, images or logos on the 'D' end panels, please position items in accordance with the diagram. Place in the front or side section of the 'D' end, avoiding the grey chevron area.

VISIBLE GRAPHICAL AREA

The viewing distance for pop-up displays will be app 3m, but at least 1m

According to the file format, colour anomalies may occur

We print with a tolerance of 0.1 to 0.2% so a difference of 1mm up to 5mm is normal within a height of 230cm