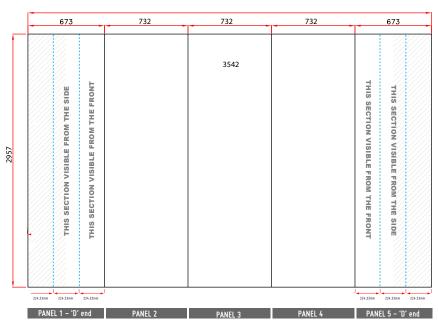

Total Artwork size: 3542mm (W) x 2957mm (H) Artwork size 25%: **885.5mm (W) x 739.25mm (H)** 

Front panels = 732mm/**183mm (25%)** 'D' End panel = 673mm /**168.25mm (25%)** 

For text, images or logos on the 'D' end panels, please position items in accordance with the diagram. Place in the front or side section of the 'D' end, avoiding the grey chevron area.

VISIBLE GRAPHICAL AREA

The viewing distance for pop-up displays will be app 3m, but at least 1m

According to the file format, colour anomalies may occur

We print with a tolerance of 0.1 to 0.2% so a difference of 1mm up to 5mm is normal within a height of 230cm