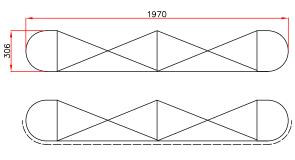

### 3 x 2 Straight Pop Up Display Stand

- 1 For optimum results, we require all artwork documents to be submitted in **Vector Format** in a High Quality PDF.
- Please ensure that all text has been outlined, any images or placed items are linked / embedded within the document and that all layers have been flattened.
- No bleed or crop marks.
- Set up your artwork in CMYK at 300dpi
- **CMYK Printing of Solid Black** To achieve a solid black in your artwork, please create solid black with the following colour reference: 100% C, 100% M, 100% Y, 100% K
- The artwork should be sized at **25%** of the total artwork size and sent as a complete document. We are unable to accept individual panels.
- $\bigcirc$  3 x 2 Straight Pop Up Stand: 4 panels = 2 x front panels and 2 x 'D' end wraparound panels

Total Artwork size: 2810mm (W) x 2225mm (H)

Artwork size 25%: 702.50 mm (W) x 556.25mm (H)

Front panels = 732mm / **183mm (25%)** | 'D' End panel = 673mm / **168.25mm (25%)** 

For text, images or logos on the 'D' end panels, please position items in accordance with the diagram. Place in the front or side section of the 'D' end, avoiding the grey chevron area.

VISIBLE GRAPHICAL AREA

The viewing distance for pop-up displays will be app 3m, but at least 1m

According to the file format, colour anomalies may occur

We print with a tolerance of 0.1 to 0.2% so a difference of 1mm up to 5mm is normal within a height of 230cm