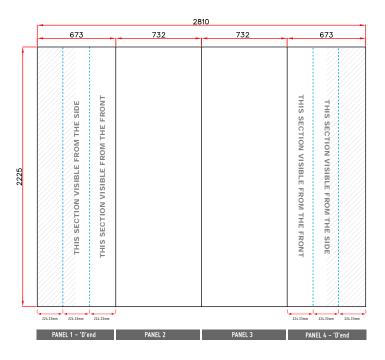

Total Artwork size: 2810mm (W) x 2225mm (H)

Artwork size 25%: 702.50 mm (W) x 556.25mm (H)

Front panels = 732mm / **183mm (25%)** | 'D' End panel = 673mm / **168.25mm (25%)** 

For text, images or logos on the 'D' end panels, please position items in accordance with the diagram. Place in the front or side section of the 'D' end, avoiding the grey chevron area.

VISIBLE GRAPHICAL AREA

The viewing distance for pop-up displays will be app 3m, but at least 1m

According to the file format, colour anomalies may occur

We print with a tolerance of 0.1 to 0.2% so a difference of 1mm up to 5mm is normal within a height of 230cm