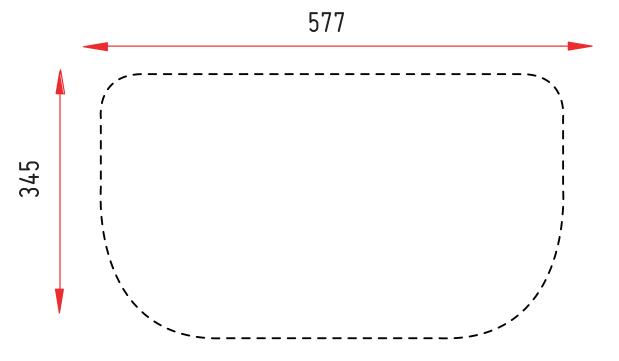

# Acrylic FOR POP-UP CASE

Artwork Dimensions

Total artwork size: 577mm (W) x 345mm (H)

- 1 For optimum results, we require all artwork documents to be submitted in **Vector Format** in a High Quality PDF.
- Please ensure that all text has been outlined, any images or placed items are linked / embedded within the document and that all layers have been flattened.
- 3 No bleed or crop marks.
- Set up your artwork in CMYK at 300dpi