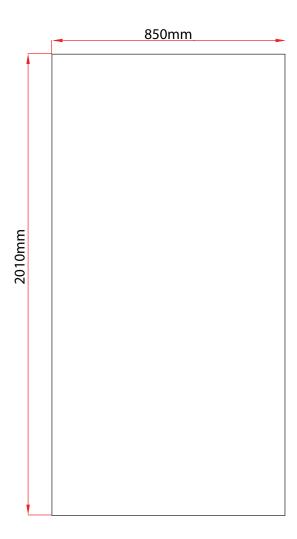

## **Artwork Specification**

Sterling Pop Up Banner Stand - 850mm

- 1 For optimum results, we require all artwork documents to be submitted in **Vector Format** in a High Quality PDF.
- Please ensure that all text has been outlined, any images or placed items are linked / embedded within the document and that all layers have been flattened.
- No bleed or crop marks.
- 4 Set up your artwork in CMYK at 300dpi
- CMYK Printing of Solid Black To achieve a solid black in your artwork, please create solid black with the following colour reference: 100% C, 100% M, 100% Y, 100% K
- The artwork should be sized at 25% of the total artwork size and sent as a complete document. We are unable to accept individual panels.
- Sterling 850mm Pop Up Banner Stand = 1 x front panel

Total Artwork size: 850mm (W) x 2010mm (H) Artwork size 25%: 212.5mm (W) x 502.5mm (H)