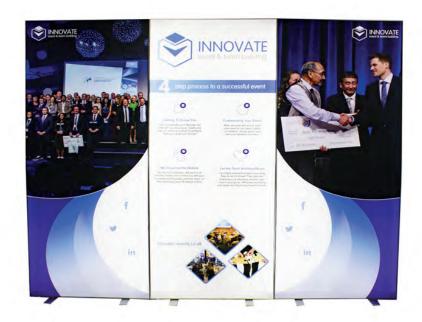

## Artwork Specification - Easiglow LED Light Box - 2000mm High

Artwork should be provided as a high resolution PDF to the following specification

- CMYK colour profile
- Vector format/ 300dpi or higher
- Text outlined
- Images linked/embedded
- Layers flattened

No bleed or crop marks required

Artwork should be supplied at full size For the artwork size add 50mm i.e. 2000mm high + 50mm = 2050mm Artwork Size: 1050mm (W) x 2050mm (H)

Delete all the cutout lines and check the secure area. The Guidelines on the artwork template contain: project line, shape line and secure line.

All major elements should be kept inside the secure line, while the background and graphic should fill to the project line.

The file name should look like: SYSTEMNAME\_FRONT/BACK\_DIMENSIONS

Watch our 'how to design artwork' video here

The viewing distance for fabric display will be app 3m, but at least 1m According to the file format, colour anomalies may occur We print with a tolerance of 0.1 to 0.2% so a difference of 1mm up to 5mm is normal within a height of 230cm

## 1050 x 2050 [mm]