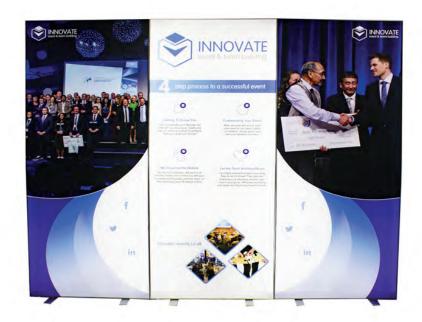

## Artwork Specification – Easiglow LED Light Box – 2500mm High

Artwork should be provided as a high resolution PDF to the following specification

- CMYK colour profile
- Vector format/ 300dpi or higher
- Text outlined
- Images linked/embedded
- Layers flattened

No bleed or crop marks required

Artwork should be supplied at full size For the artwork size add 50mm i.e. 2500mm high + 50mm = 2550mm Artwork Size: 1050mm (W) x 2550mm (H)

Delete all the cutout lines and check the secure area. The Guidelines on the artwork template contain: project line, shape line and secure line.

All major elements should be kept inside the secure line, while the background and graphic should fill to the project line.

The file name should look like: SYSTEMNAME\_FRONT/BACK\_DIMENSIONS

Watch our 'how to design artwork' video here

## 1050 x 2545 [mm]