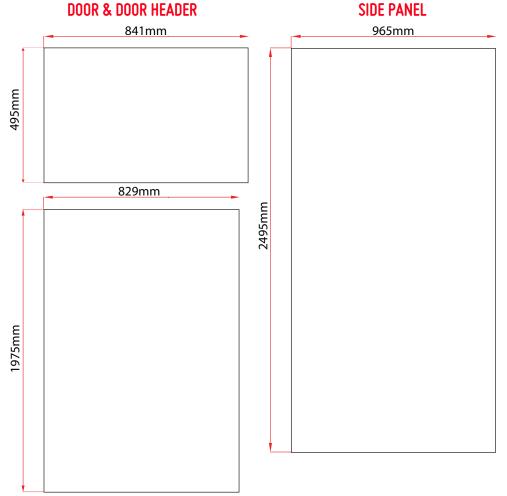

## No bleed or crop marks required

Artwork should be supplied at full size or 25% of the total artwork size as a complete document

Exhibit  $1m \times 1m$  Cupboard =  $1 \times door$ ,  $1 \times header$  and  $3 \times side$  panels

Door Artwork size: 829mm (W) x 1975mm (H) | 25% Artwork size: 207.25mm (W) x 493.75mm (H)

Door Header Artwork size: 841mm (W) x 495mm (H) | 25% Artwork size: 210mm (W) x 123.75mm (H)

Side Panel Artwork size: 965mm (W) x 2495mm (H) | 25% Artwork size: 241.25mm (W) x 623.75mm (H)