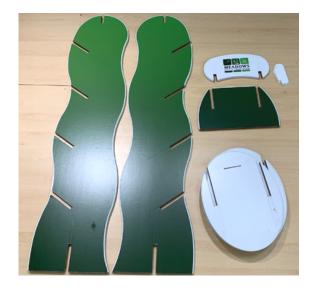

## Hexby Leaflet Dispenser

Scan our QR code to view the full assembly video

You'll receive x2 side panels, header, footer & shelves.

Step 1
Take 1 side panel and with the print facing outwards, and slot into 1 side of the base