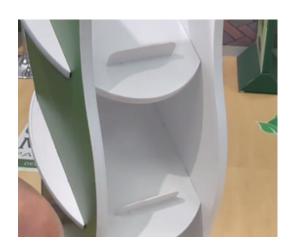

Step 5
Complete this step until all shelves have been added.
Finish the shelves with white stoppers that hold the leaflets and brochures.