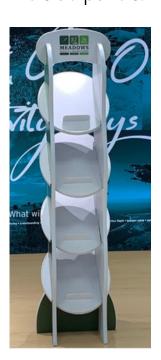

## Hexby Leaflet Dispenser

Scan our QR code to view the full assembly video

You'll receive x2 side panels, header, footer & shelves.

Step 1
Take 1 side panel and with the print facing outwards, and slot into 1 side of the base