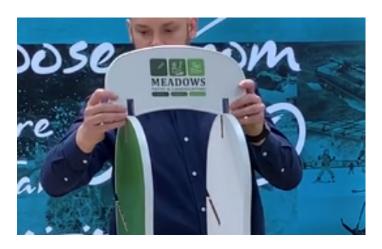

## go displays

**Step 3**Slot the header into the narrow cut outs at the top of each top panel.

Step 4
To attach the shelves, slot the shelf cut outs into the available spaces on both of the side panels.