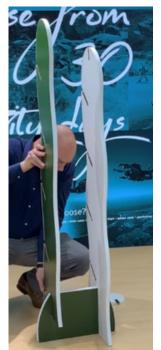

## Hexby Leaflet Dispenser

Scan our QR code to view the full assembly video

You'll receive x2 side panels, header, footer & shelves.

Step 1
Take 1 side panel and with the print facing outwards, and slot into 1 side of the base

Step 2
Slot the second side panel into the remaining foot slot. The printed side should be facing outwards.