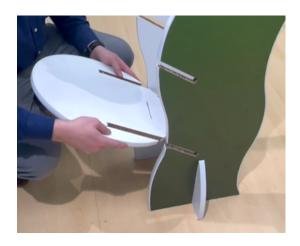

Step 5
Complete this step until all shelves have been added.
Finish the shelves with white stoppers that hold the leaflets and brochures.