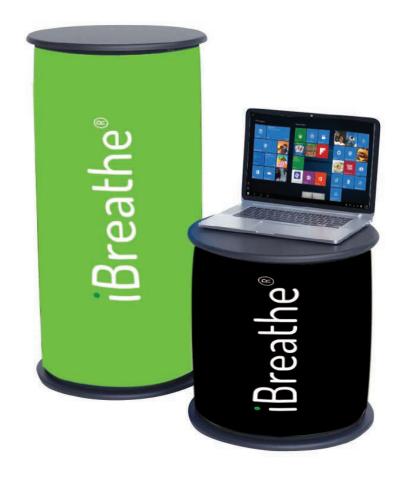

## Inflatable Air Counter

- For optimum results, we require all artwork documents to be submitted in in a High Quality PDF.
- Please ensure that all text has been outlined, any images or placed items are linked / embedded within the document and that all layers have been flattened.
- 3 No bleed or crop marks.
- 4 Set up your artwork in CMYK at 300dpi
- **5 CMYK Printing of Solid Black** To achieve a solid black in your artwork, please create solid black with the following colour reference: 100% C, 100% M, 100%

## 6 Side

Total Artwork size: 2000mm (W) x 1100mm (H)