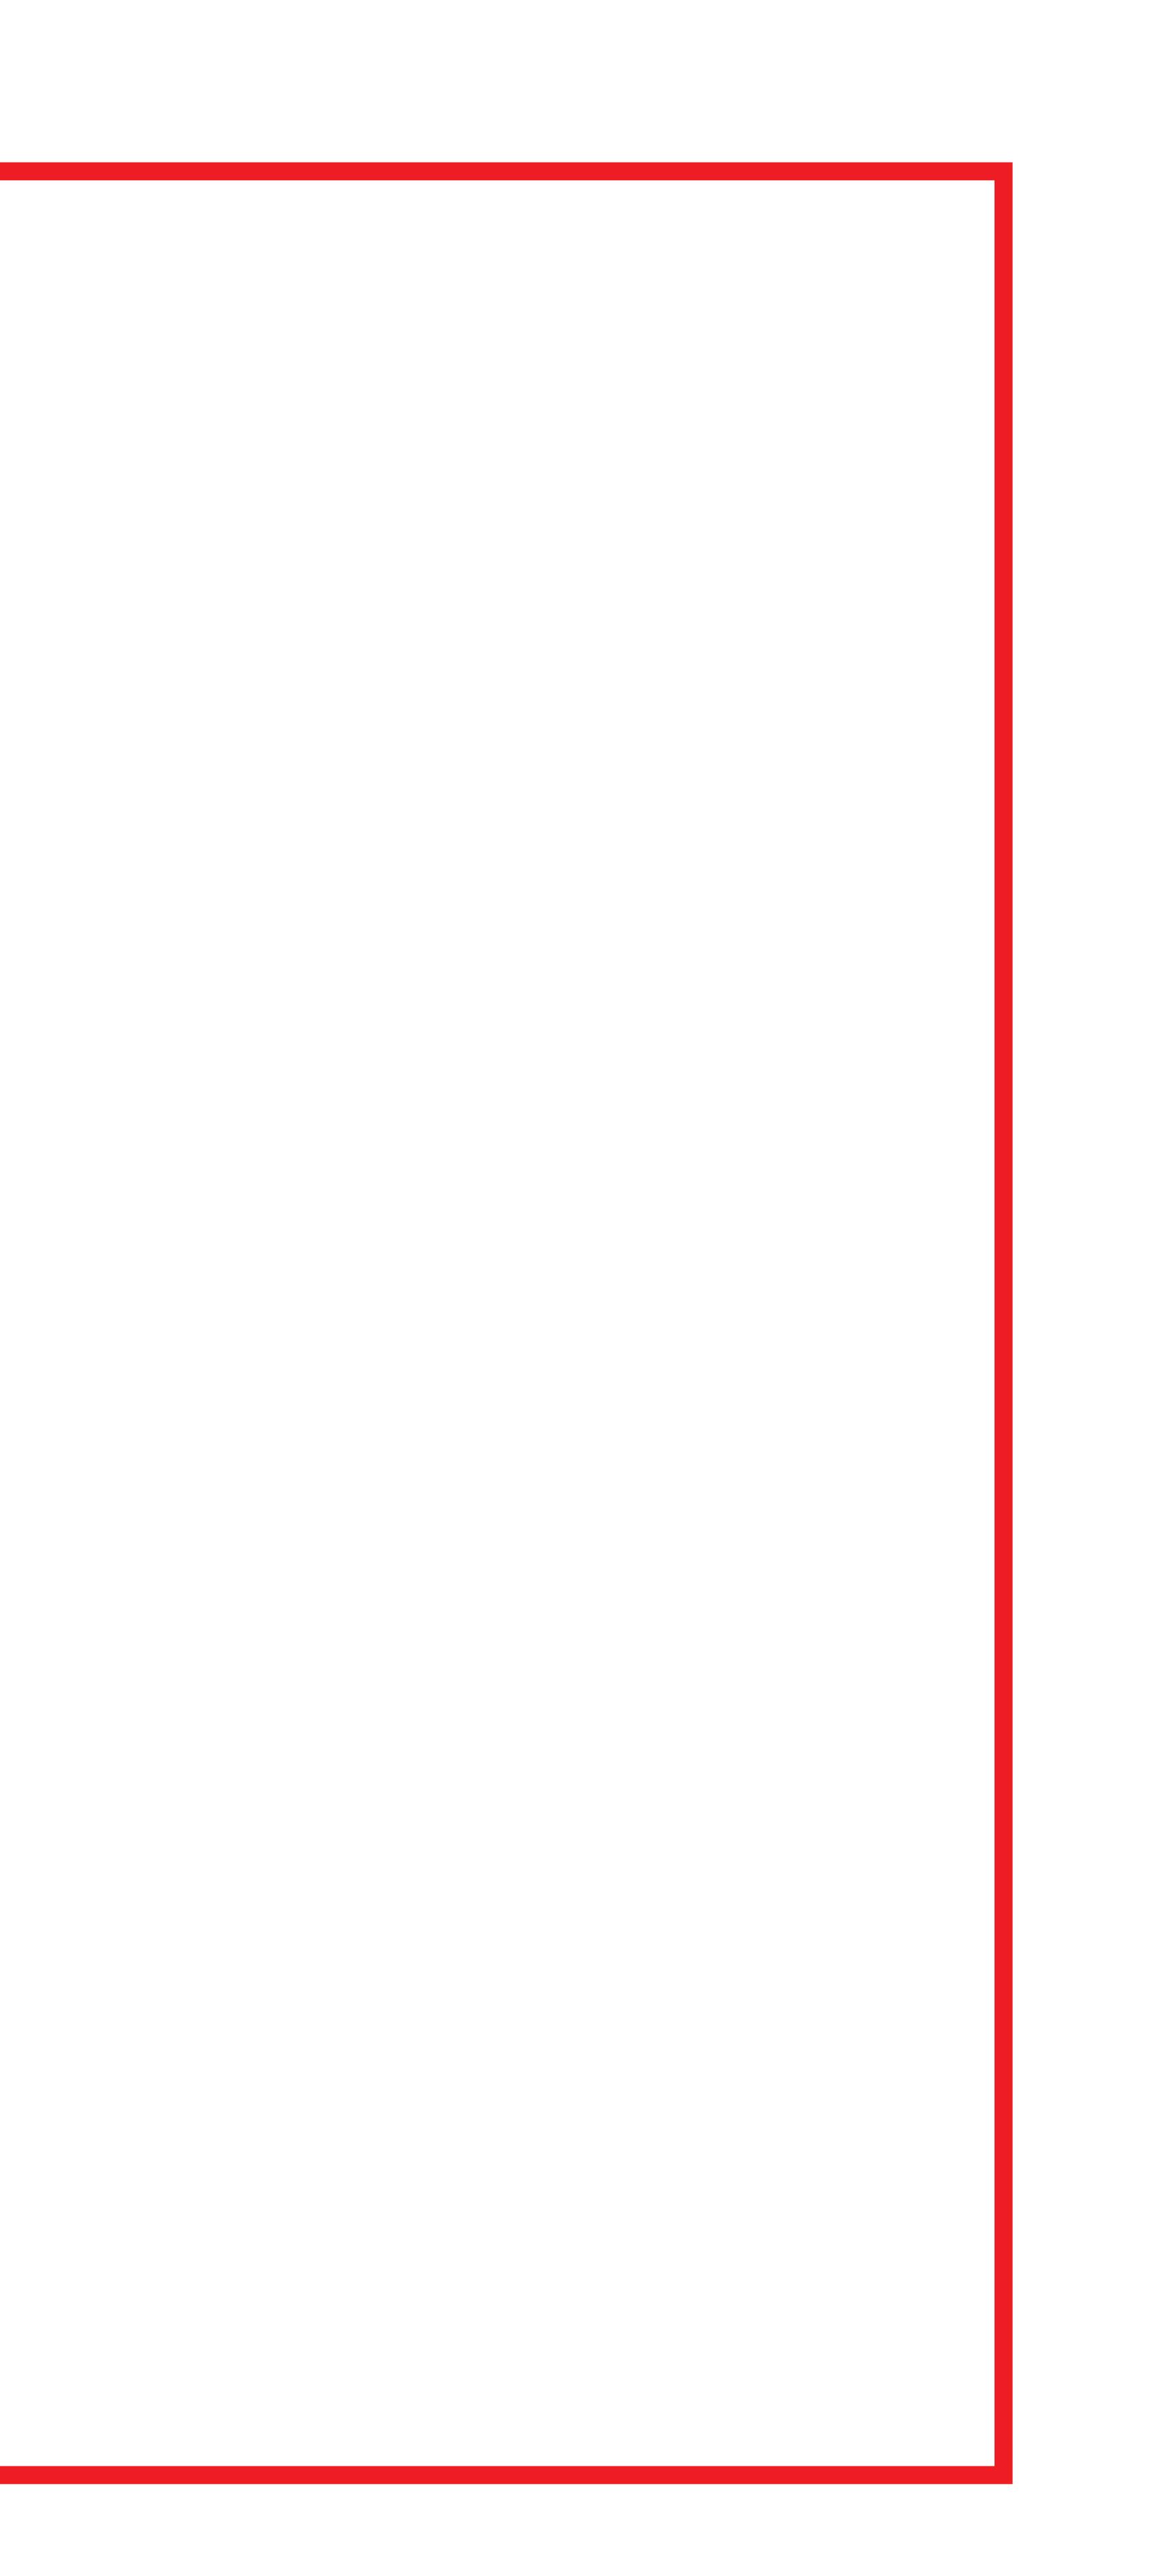

Blue dotted line indicates safe visible area. Please keep all key design elements clear of pole pockets and within stitch lines.

## 6 Side

Total Artwork size: 2000mm (W) x 1100mm (H)

## **side** 2000 x 1100 [mm]