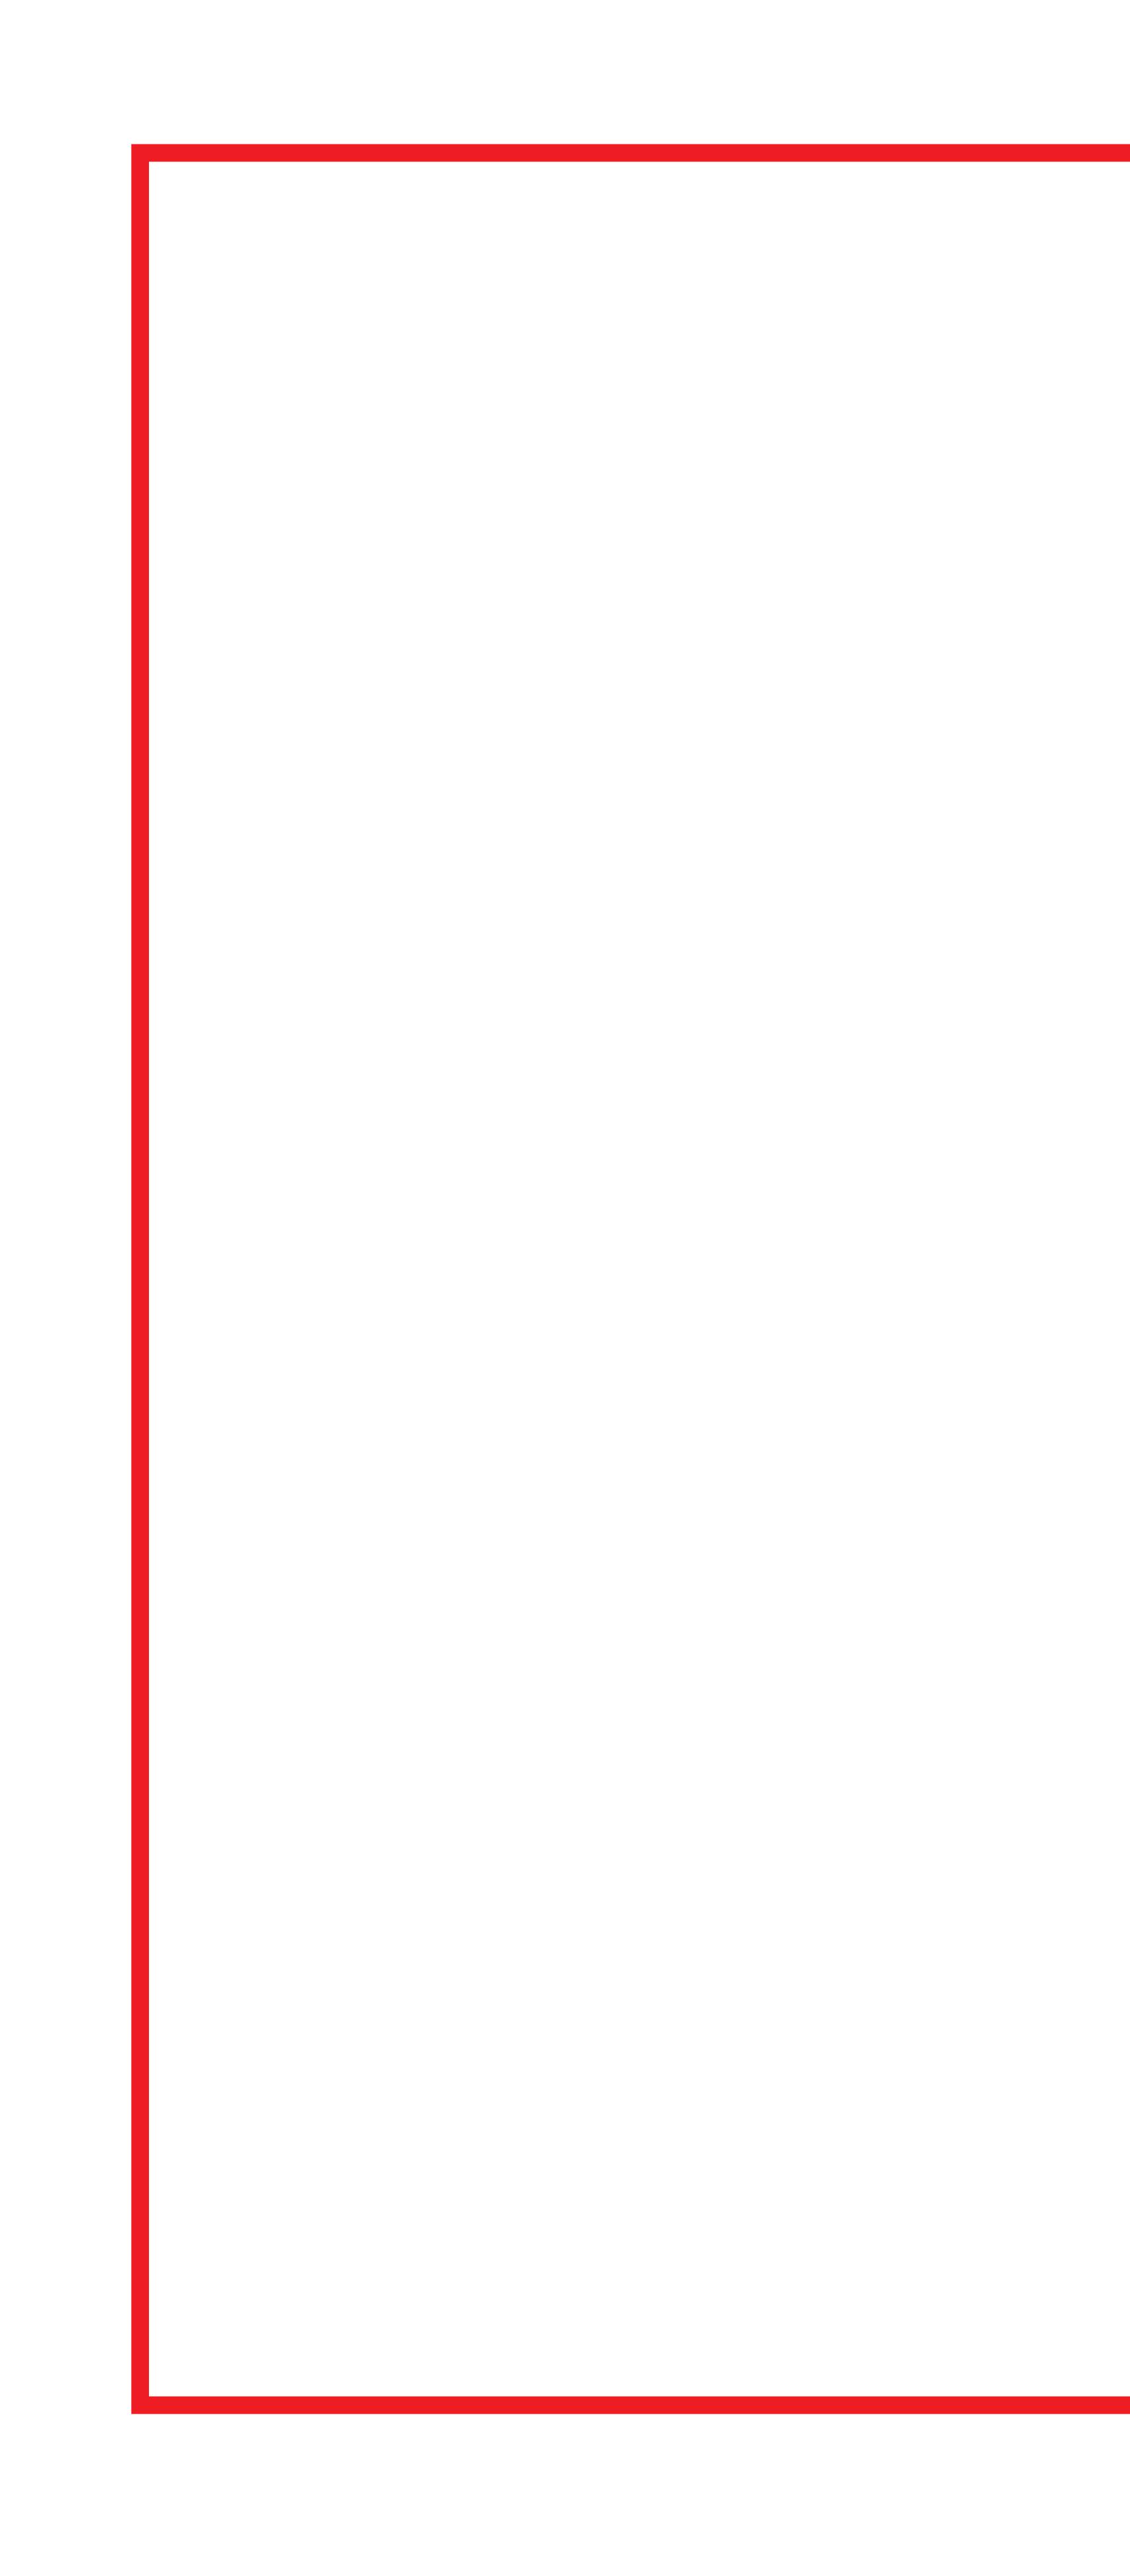

Blue dotted line indicates safe visible area. Please keep all key design elements clear of pole pockets and within stitch lines.

## 6 Side

Total Artwork size: 2000mm (W) x 1100mm (H)

## **side** 2000 x 1100 [mm]