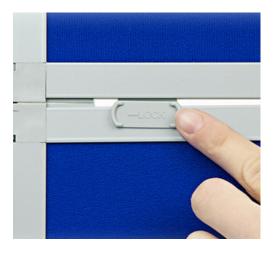

**Step 6** Position the header panel on top of the Jumbo Display Board.

**Step 7** With the header in place, slide the locking clips toward the outer edge. This will secure the header.