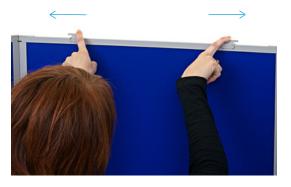

**Step 3** Position the display board as the above shape. The board is ready for use.

**Step 4 (Header - Optional)** Place the two locking clips in the top centre, inside the aluminium edging.

**Step 5** Ensure the arrow and word 'lock' is facing outwards as shown.