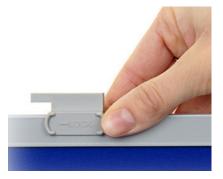

**Step 3** Position the display board as the above shape. The board is ready for use.

**Step 4 (Header - Optional)** Place the two locking clips in the top centre, inside the aluminium edging.

**Step 5** Ensure the arrow and word 'lock' is facing outwards as shown.

**Step 6** Position the header panel on top of the Jumbo Display Board.

**Step 7** With the header in place, slide the locking clips toward the outer edge. This will secure the header.