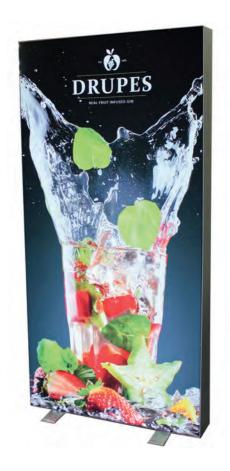

## Artwork Specification – LuMax LED Light Box 2500 x 1500mm

Artwork should be provided as a high resolution PDF to the following specification

- CMYK colour profile
- Vector format/ 300dpi or higher
- Text outlined
- Images linked/embedded
- Layers flattened

No bleed or crop marks required

Artwork should be supplied at full size For the artwork size add 45mm to the height i.e. 2500mm high + 45mm = 2545mm Add 50mm to the width i.e. 1500mm wide + 50mm = 1550mm Artwork Size: 1550mm (W) x 2545mm (H)

Delete all the cutout lines and check the secure area. The Guidelines on the artwork template contain: project line, shape line and secure line.

All major elements should be kept inside the secure line, while the background and graphic should fill to the project line.

## 1550 x 2545 [mm]