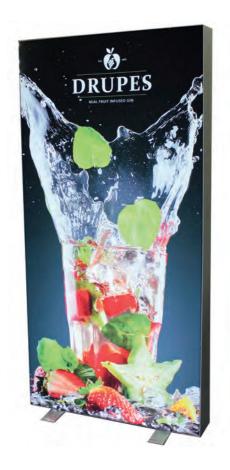

## Artwork Specification – LuMax LED Light Box 2000 x 1500mm

Artwork should be provided as a high resolution PDF to the following specification

- CMYK colour profile
- Vector format/ 300dpi or higher
- Text outlined
- Images linked/embedded
- Layers flattened

No bleed or crop marks required

Artwork should be supplied at full size For the artwork size add 50mm i.e. 2000mm high + 50mm = 2050mm Artwork Size: 1550mm (W) x 2050mm (H)

Delete all the cutout lines and check the secure area. The Guidelines on the artwork template contain: project line, shape line and secure line.

All major elements should be kept inside the secure line, while the background and graphic should fill to the project line.

The file name should look like: SYSTEMNAME\_FRONT/BACK\_DIMENSIONS

Watch our 'how to design artwork' video here

## 1550 x 2050 [mm]