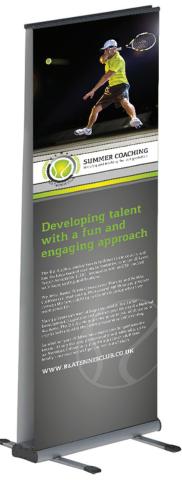

Blue solid line indicates safe visible area. Please keep all key design elements clear of pole pockets and within stitch lines.

6 Outdoor Roller Banner

Total Artwork size: 856m (W) x 2306mm (H) (includes 300mm non-visible area)

Visible Artwork size: 850mm (W) x 2000mm (H)