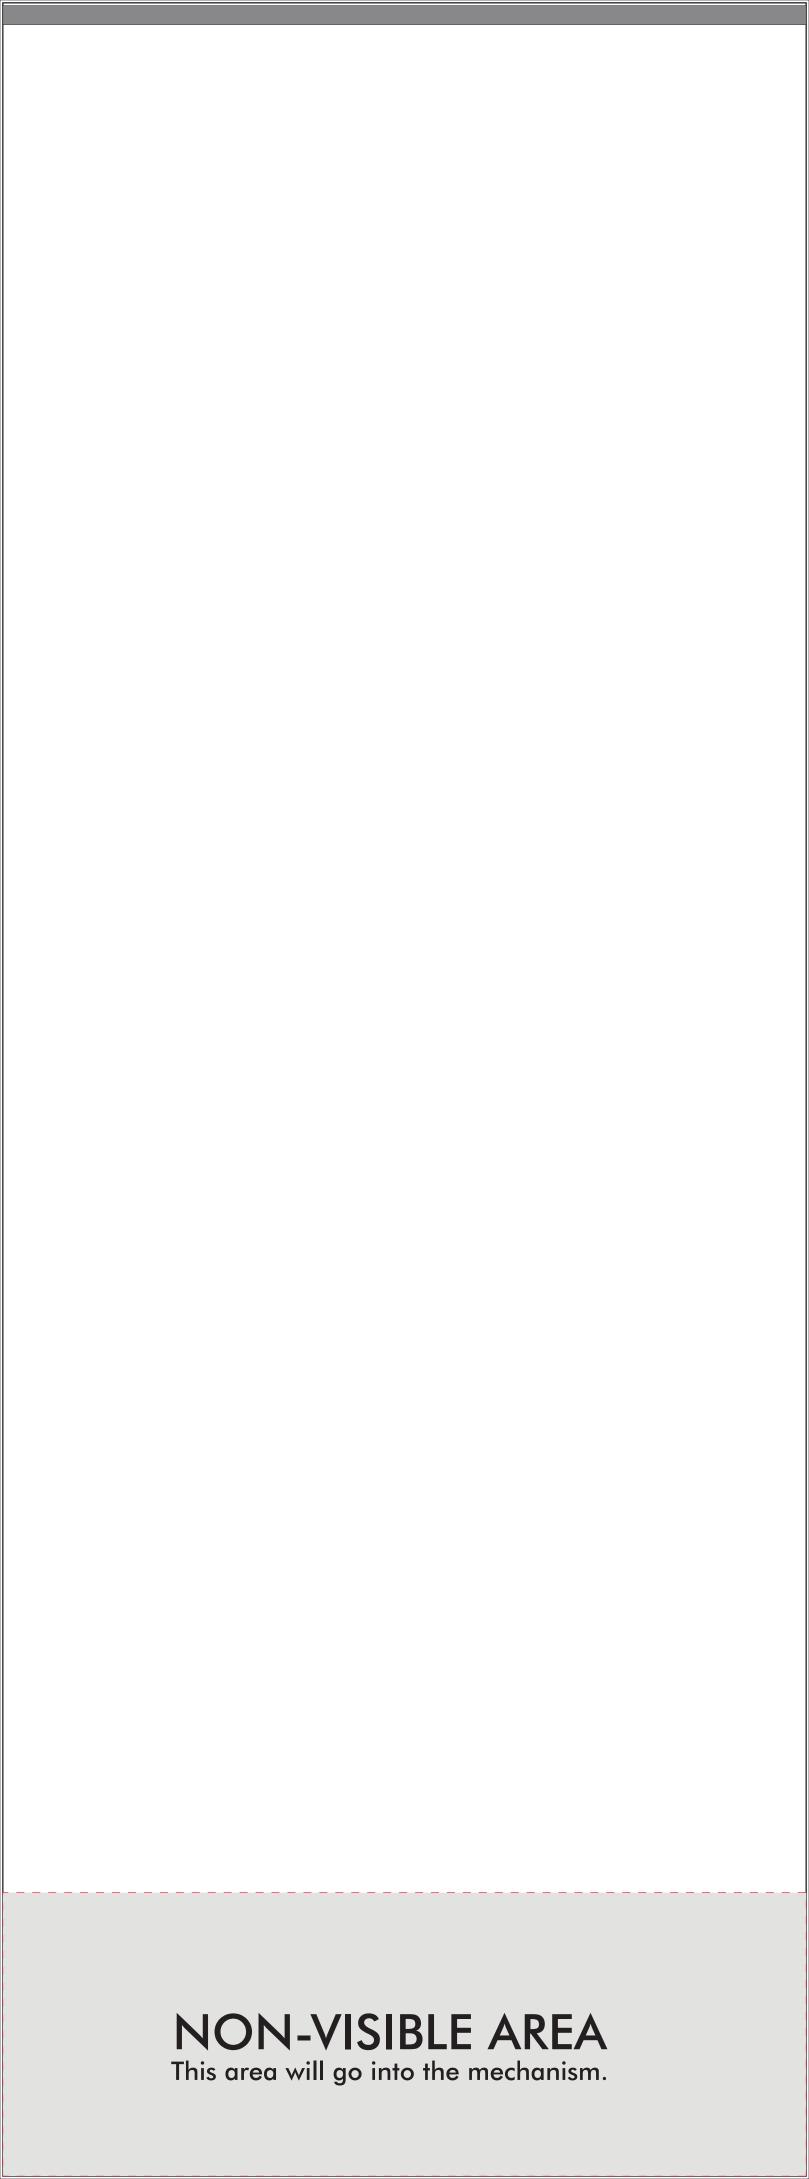

Blue solid line indicates safe visible area. Please keep all key design elements clear of pole pockets and within stitch lines.

6 Outdoor Roller Banner

Total Artwork size: 856m (W) x 2306mm (H) (includes 300mm non-visible area)

Visible Artwork size: 850mm (W) x 2000mm (H)

## NON-VISIBLE AREA This area will go into the mechanism.