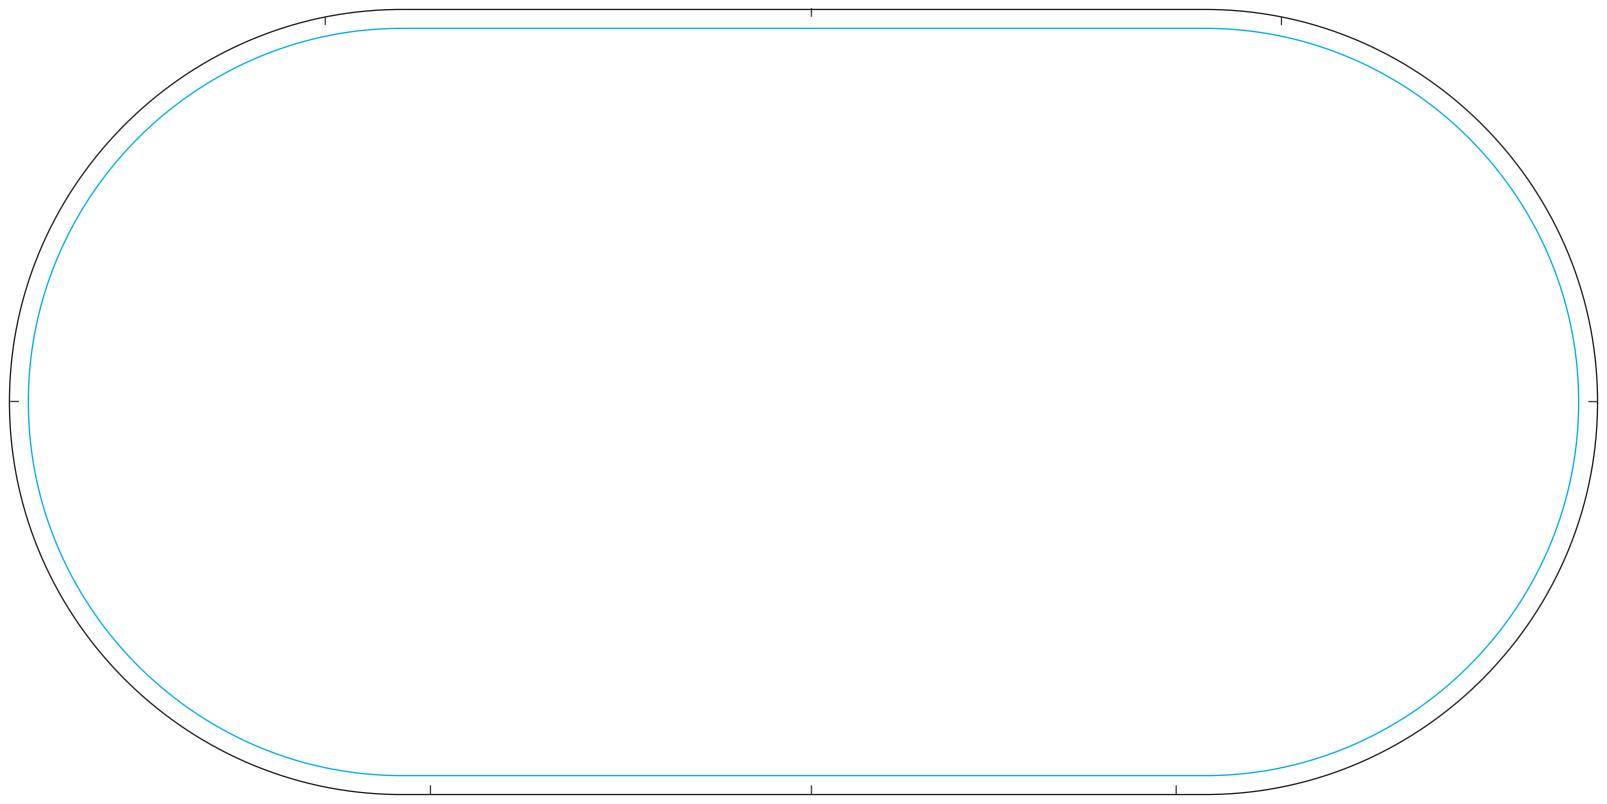

Blue solid line indicates safe visible area. Please keep all key design elements clear of pole pockets and within stitch lines.

6 Pop Out Banner (1700mm wide)