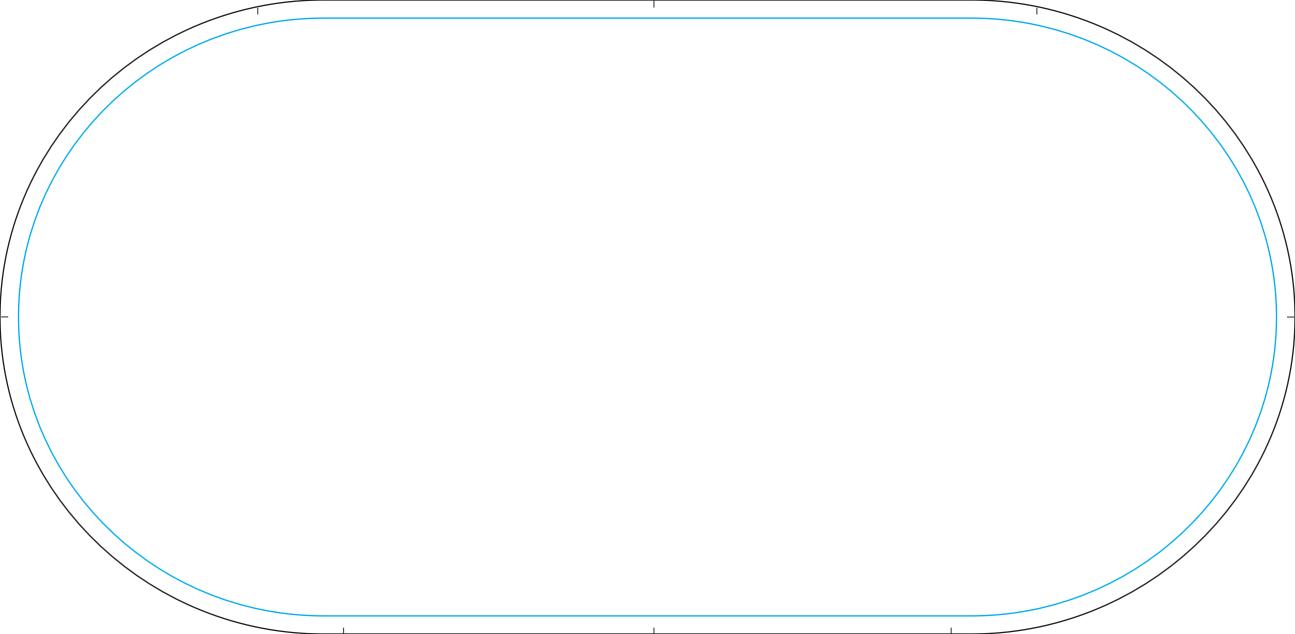

Blue solid line indicates safe visible area. Please keep all key design elements clear of pole pockets and within stitch lines.

6 Pop Out Banner (1400mm wide)

Total Artwork size: 1370m (W) x 670mm (H)

Visible Artwork size: 1330mm (W) x 631mm (H)