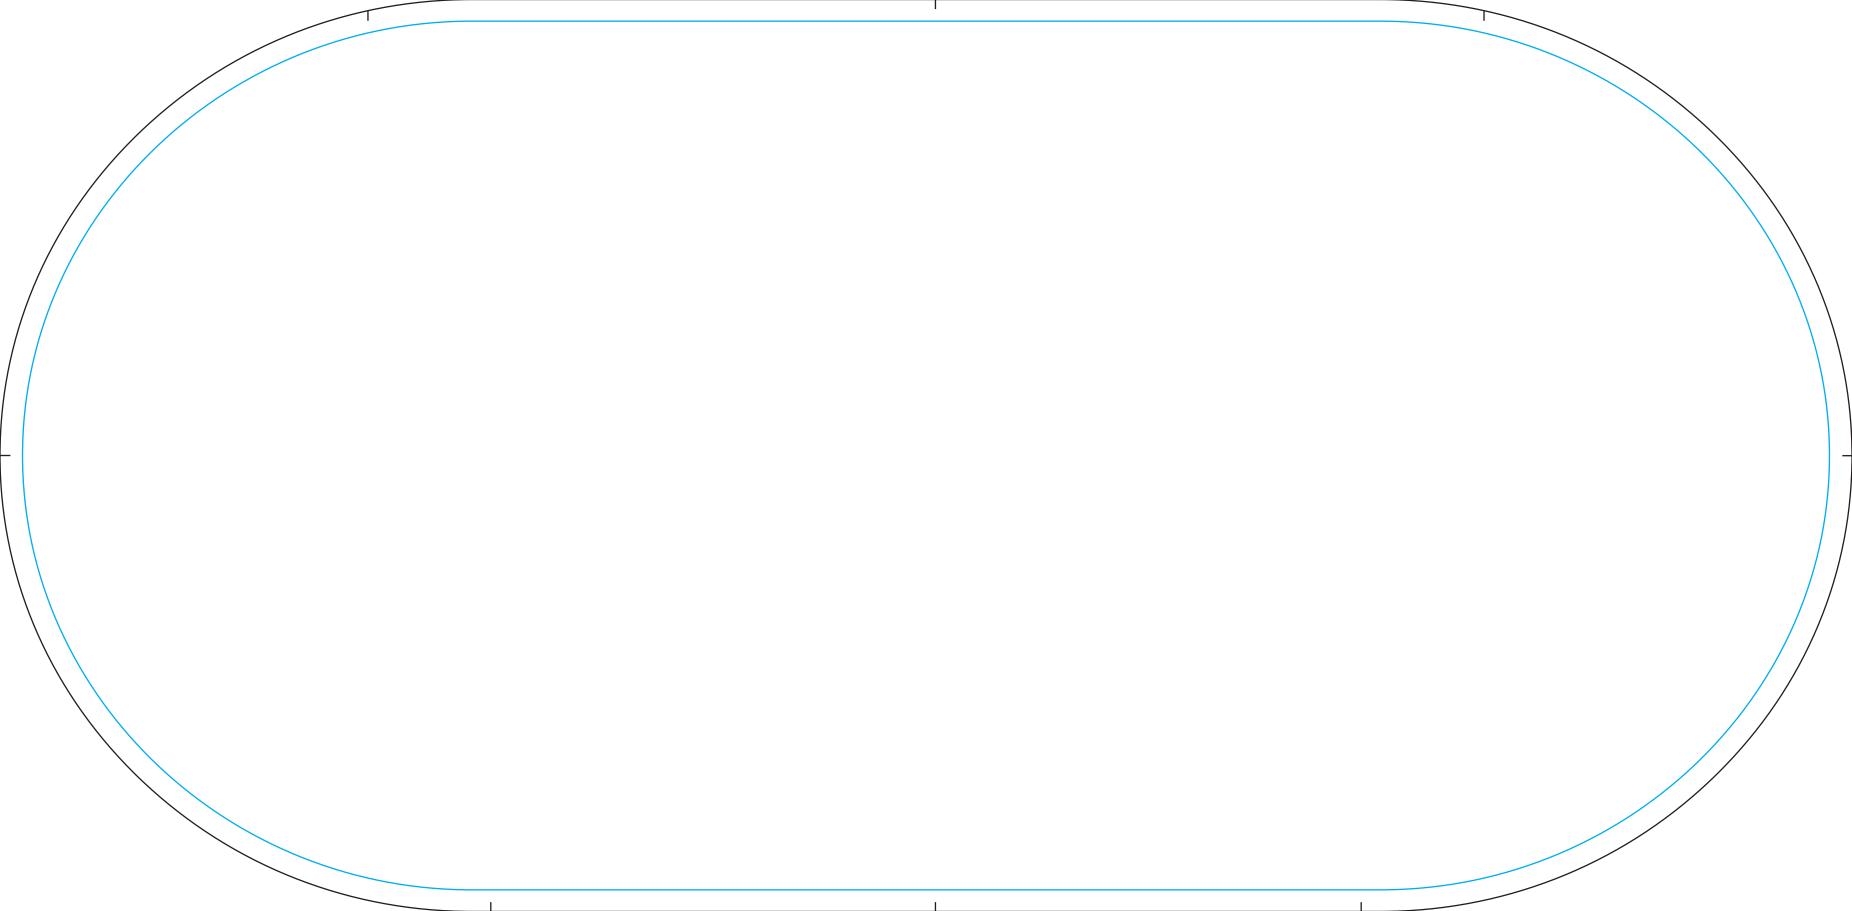

Blue solid line indicates safe visible area. Please keep all key design elements clear of pole pockets and within stitch lines.

6 Pop Out Banner (1700mm wide)