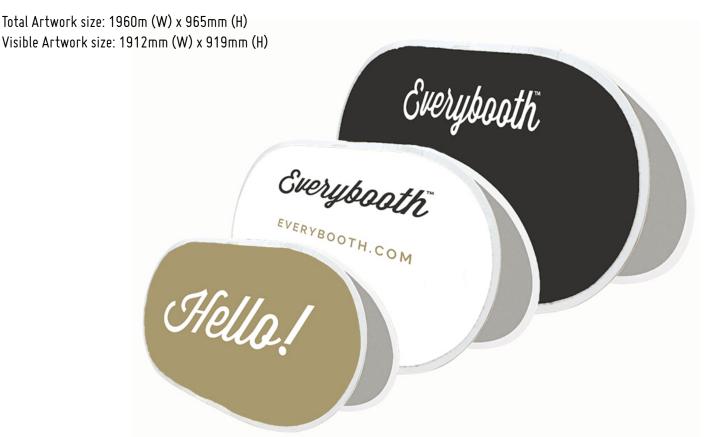

Blue solid line indicates safe visible area. Please keep all key design elements clear of pole pockets and within stitch lines.

6 Pop Out Banner (2000mm wide)