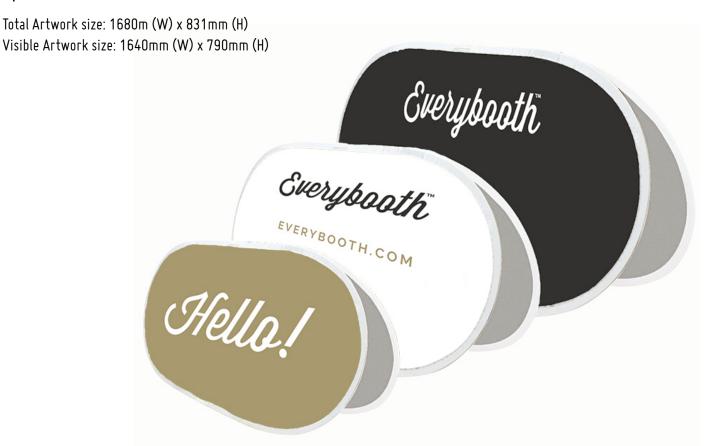

Blue solid line indicates safe visible area. Please keep all key design elements clear of pole pockets and within stitch lines.

6 Pop Out Banner (1400mm wide)

Total Artwork size: 1370m (W) x 670mm (H)

Visible Artwork size: 1330mm (W) x 631mm (H)