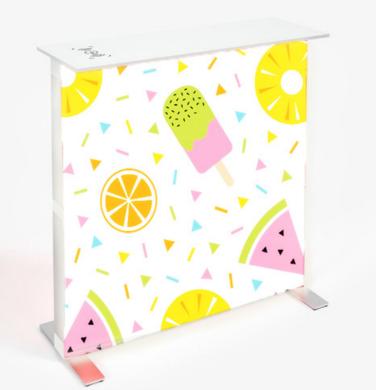

## Artwork Specification - Pop Up LED Exhibition Counter

Artwork should be provided as a high resolution PDF to the following specification

- CMYK colour profile
- Vector format/ 300dpi or higher
- Text outlined
- Images linked/embedded
- Layers flattened

No bleed or crop marks required

Artwork should be supplied at full size

Total Artwork size: 1008mm (W) x 1008mm (H) x2

Delete all the cutout lines and check the secure area. The Guidelines on the artwork template contain: project line, shape line and secure line.

All major elements should be kept inside the secure line, while the background and graphic should fill to the project line.

The file name should look like: SYSTEMNAME\_FRONT/BACK\_DIMENSIONS

Watch our 'how to design artwork' video here