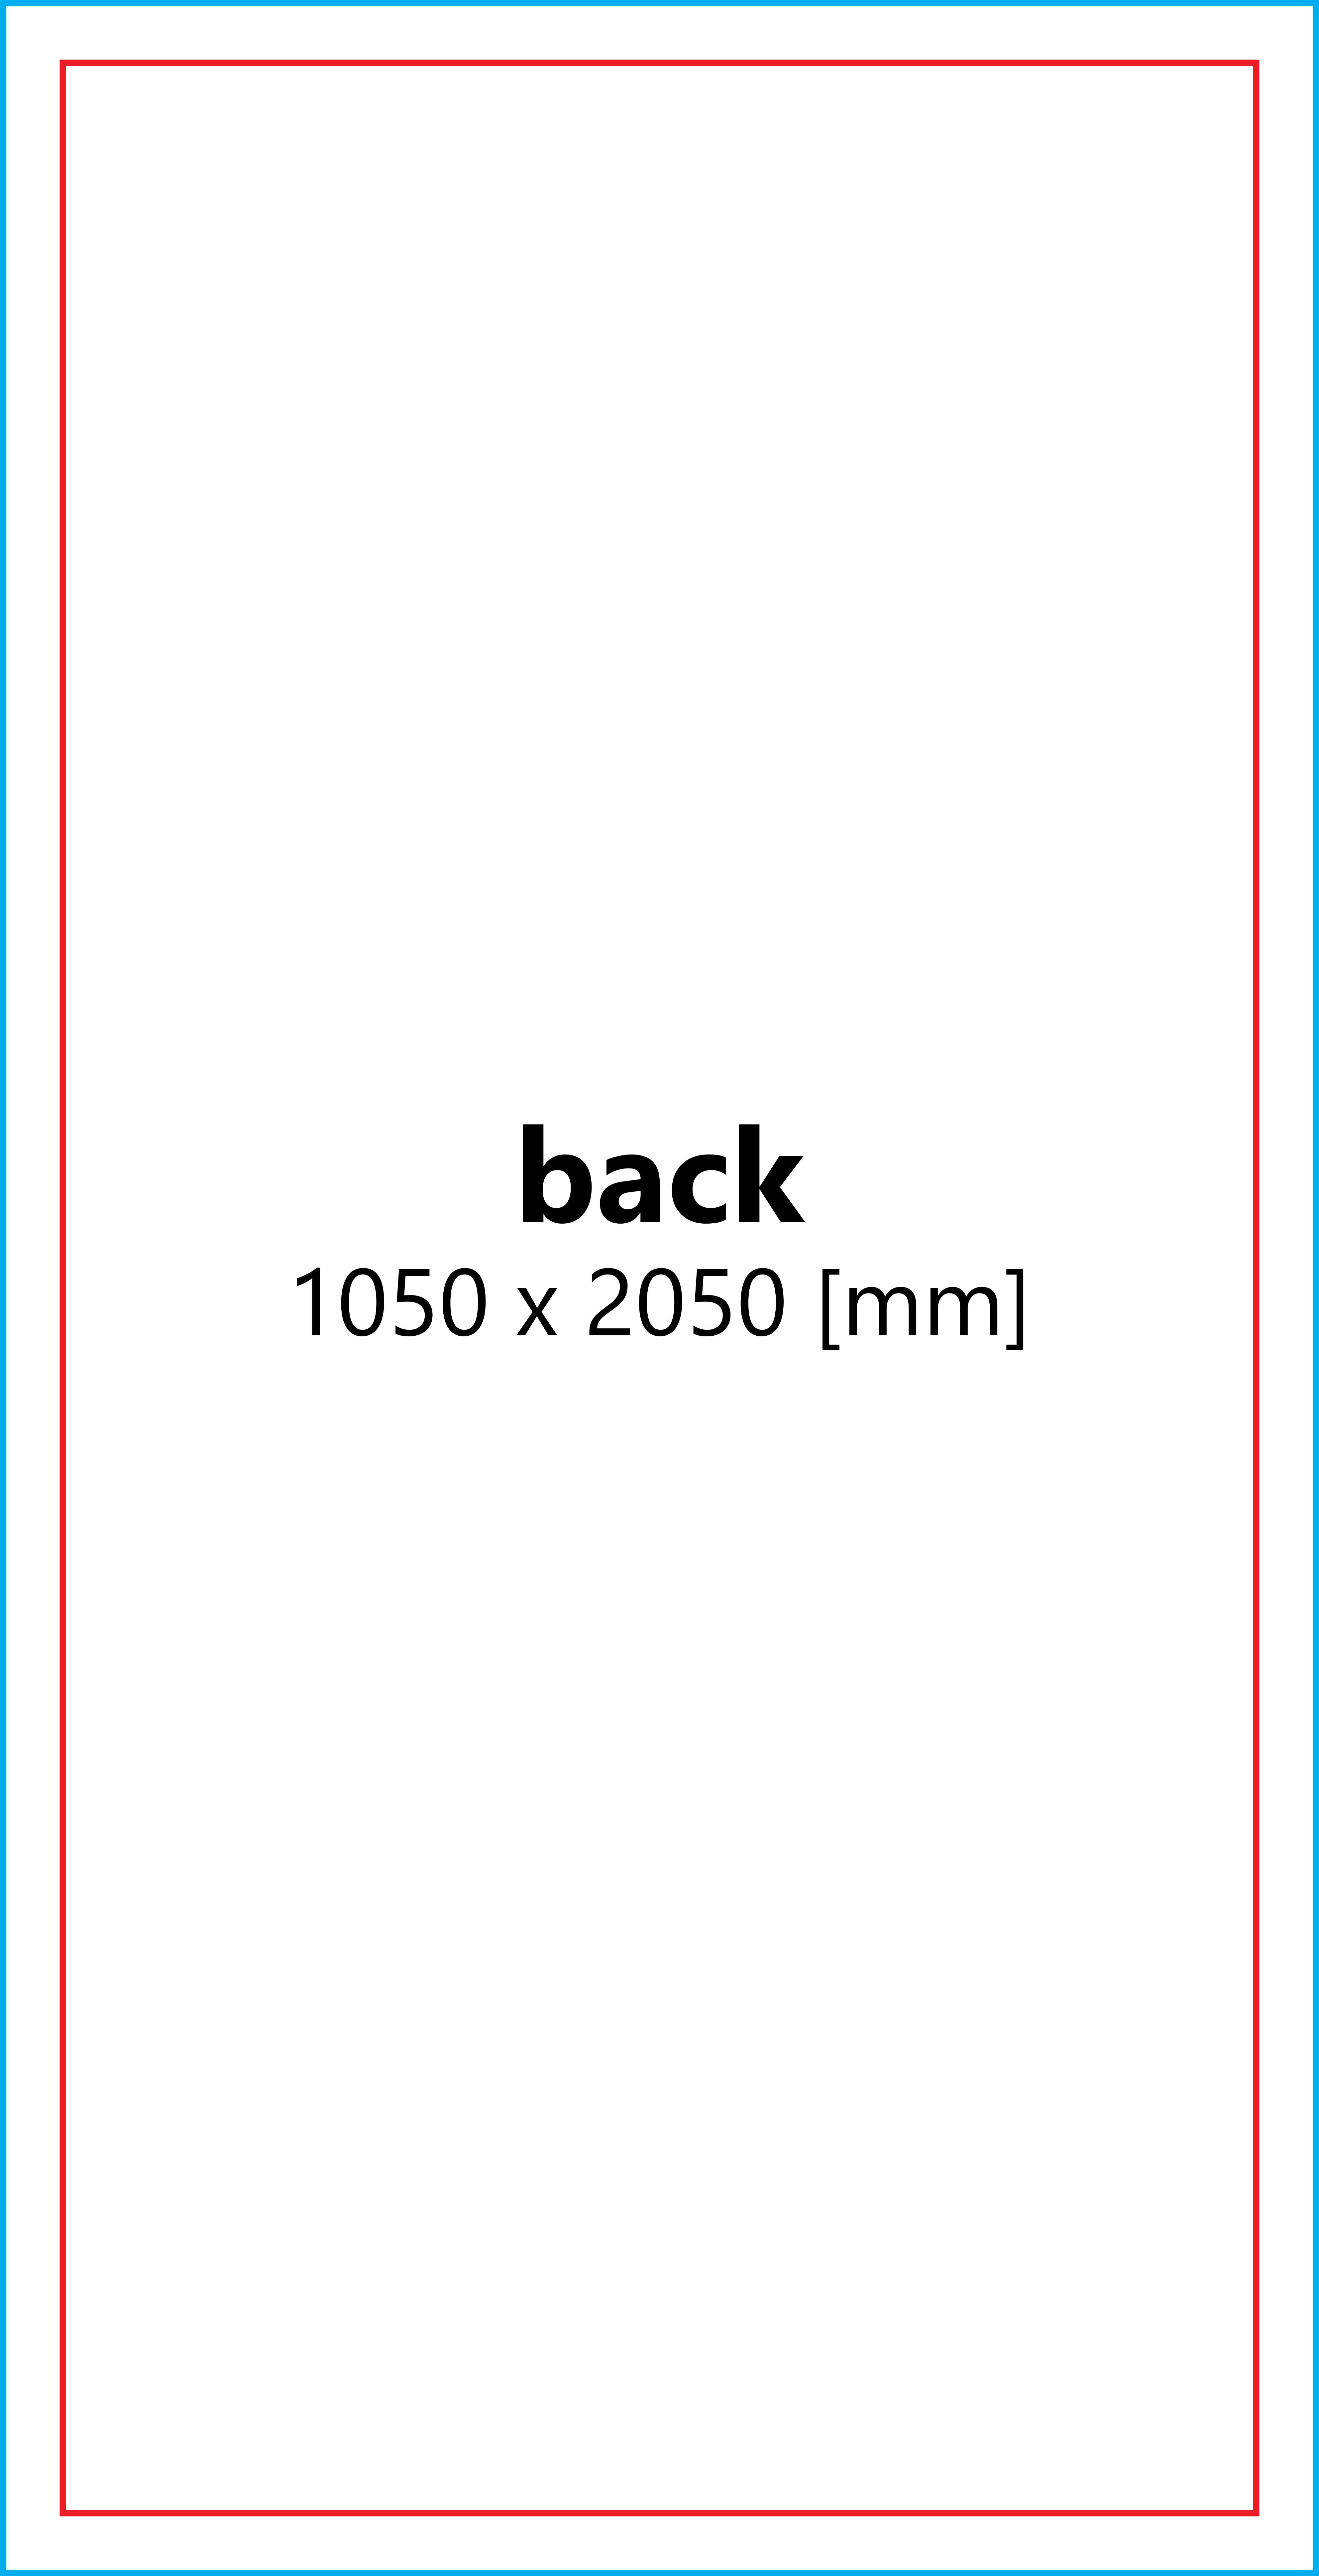

No bleed or crop marks required

Artwork should be supplied at full size
For the artwork size add 50mm i.e. 2000mm high + 50mm = 2050mm

Artwork Size: 1050mm (W) x 2050mm (H)

Delete all the cutout lines and check the secure area. The Guidelines on the artwork template contain: project line, shape line and secure line.

All major elements should be kept inside the secure line, while the background and graphic should fill to the project line.

The file name should look like: SYSTEMNAME\_FRONT/BACK\_DIMENSIONS

Watch our 'how to design artwork' video here