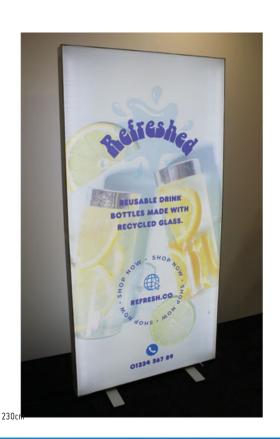

## Artwork Specification - Pop Up LED Light Box - 2000mm High

Artwork should be provided as a high resolution PDF to the following specification

- CMYK colour profile
- Vector format/300dpi or higher
- Text outlined
- Images linked/embedded
- Layers flattened

No bleed or crop marks required

Artwork should be supplied at full size
For the artwork size add 50mm i.e. 2000mm high + 50mm = 2050mm

Artwork Size: 1050mm (W) x 2050mm (H)

Delete all the cutout lines and check the secure area. The Guidelines on the artwork template contain: project line, shape line and secure line.

All major elements should be kept inside the secure line, while the background and graphic should fill to the project line.

The file name should look like: SYSTEMNAME\_FRONT/BACK\_DIMENSIONS

Watch our 'how to design artwork' video here