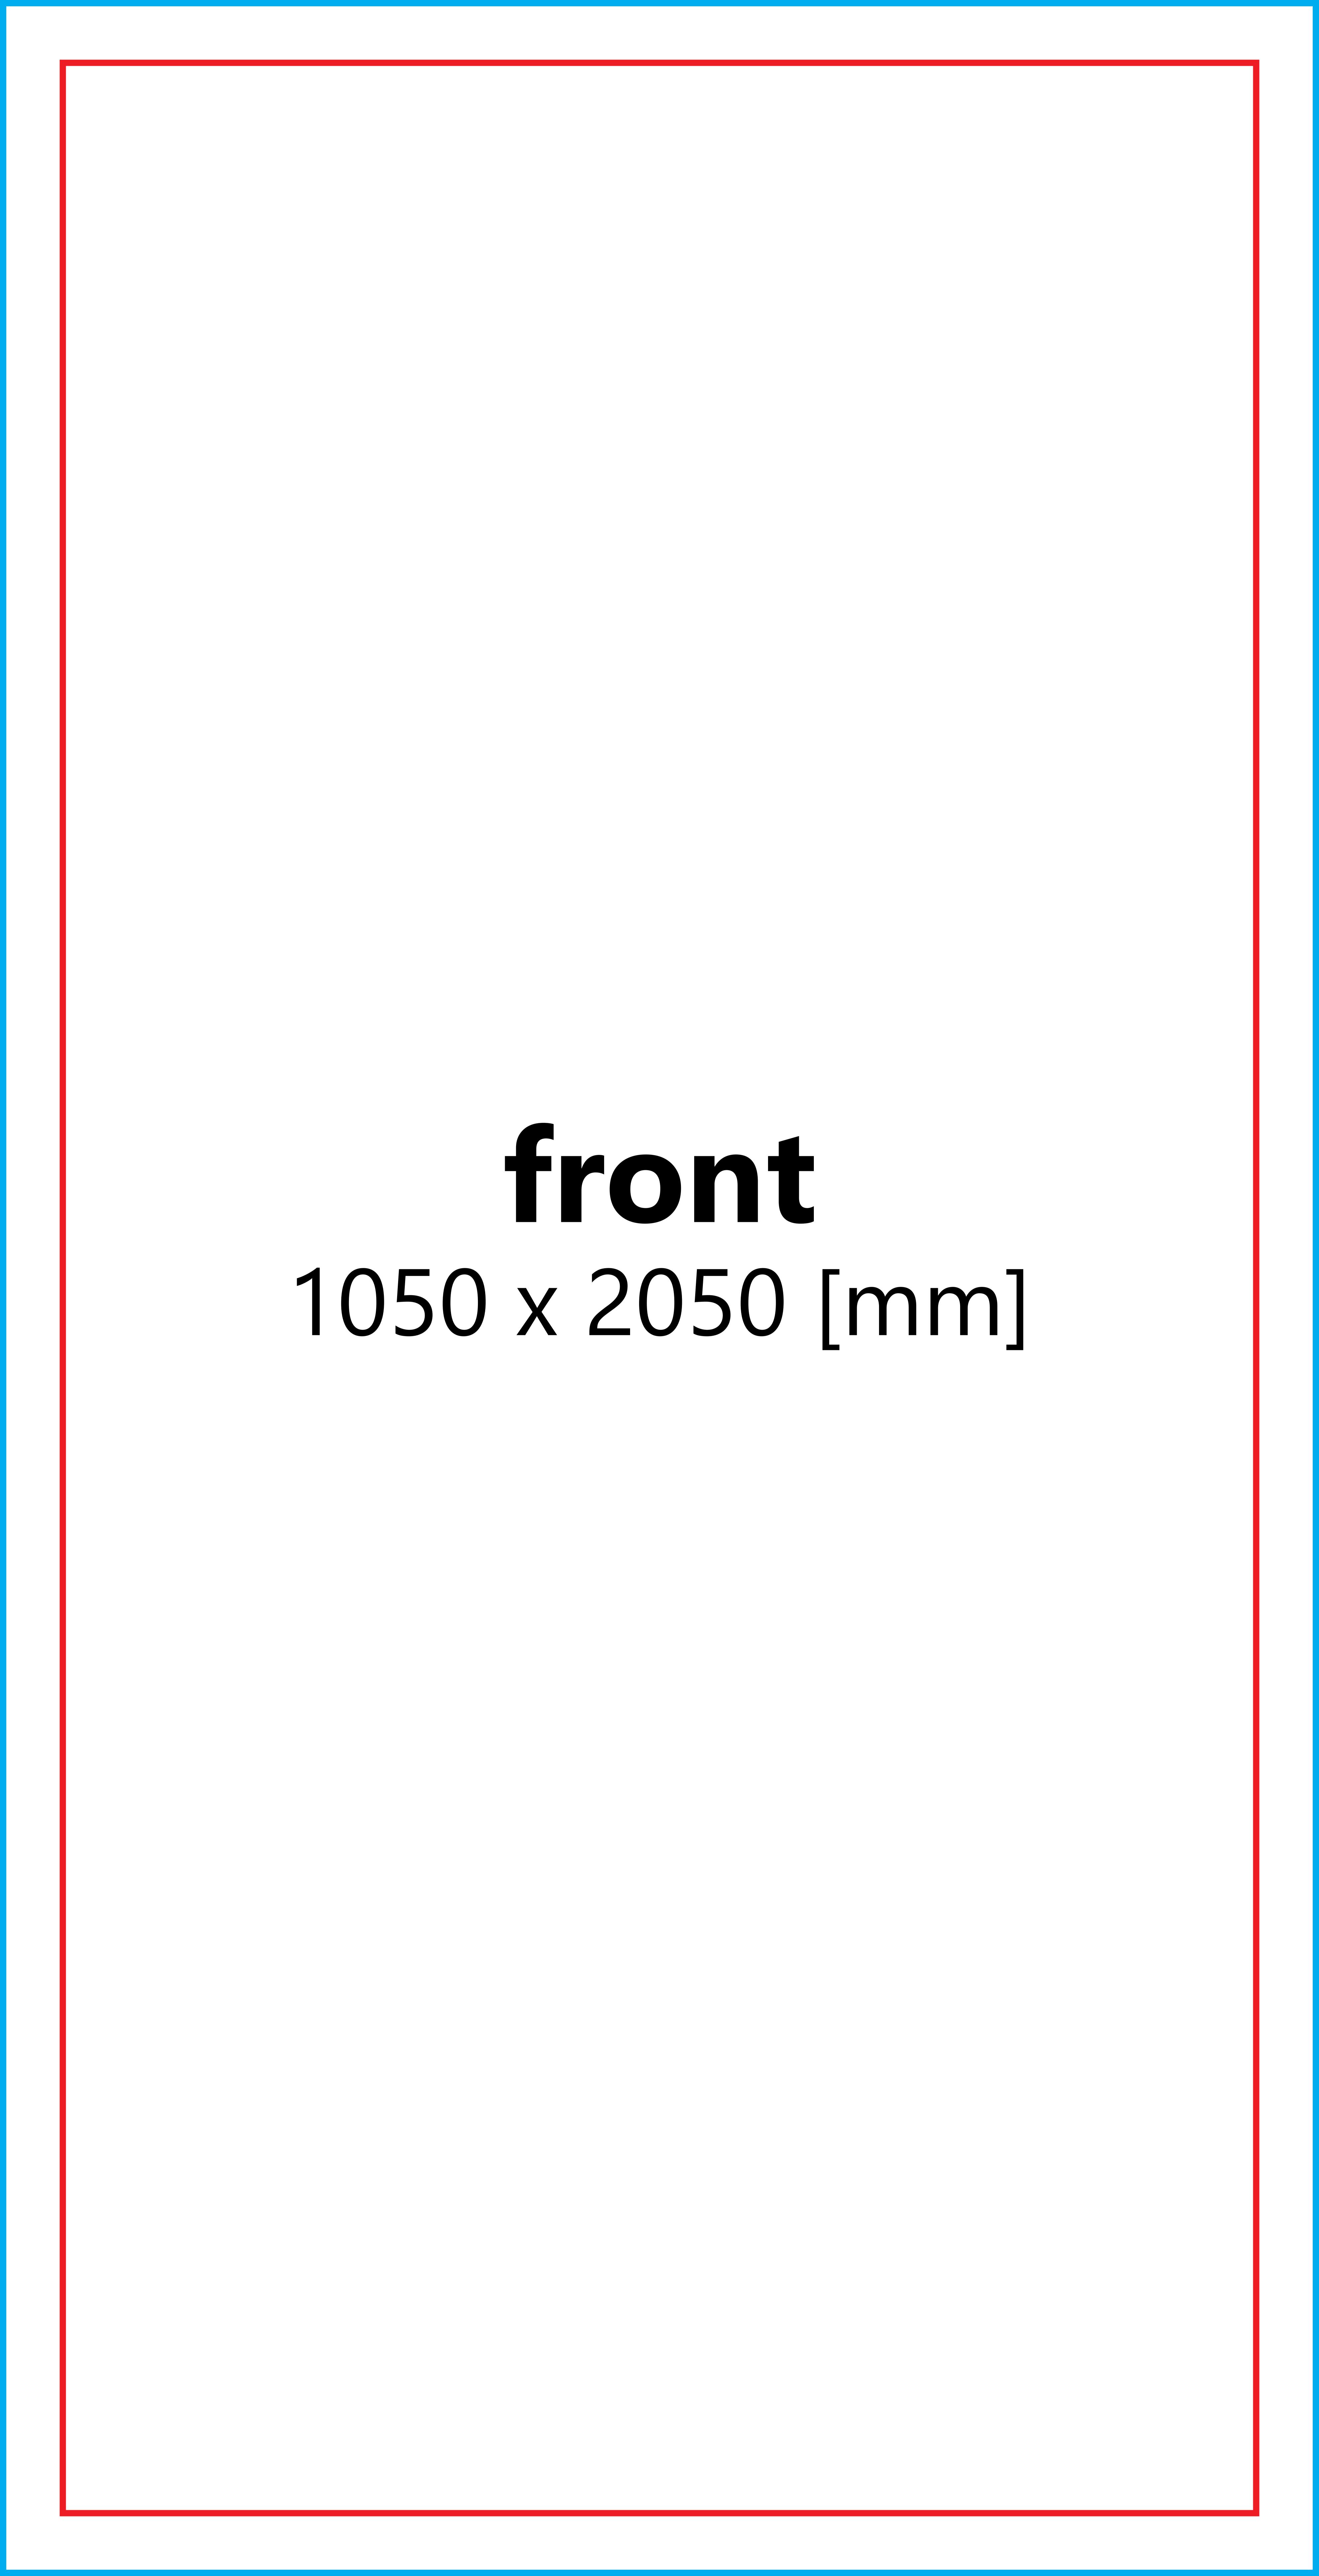

No bleed or crop marks required

Artwork should be supplied at full size
For the artwork size add 50mm i.e. 2000mm high + 50mm = 2050mm

Artwork Size: 1050mm (W) x 2050mm (H)

Delete all the cutout lines and check the secure area. The Guidelines on the artwork template contain: project line, shape line and secure line.

All major elements should be kept inside the secure line, while the background and graphic should fill to the project line.

The file name should look like: SYSTEMNAME\_FRONT/BACK\_DIMENSIONS

Watch our 'how to design artwork' video here