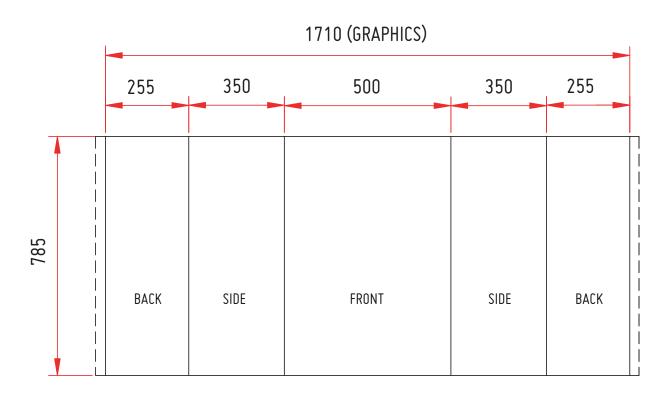

## **GRAPHIC WRAP FOR POP-UP CASE**

**Artwork Dimensions** 

The artwork should be sized at 25% of the total artwork size.

Total artwork size: 1710mm (W) x 785mm (H)
Artwork size 25%: 427.50mm (W) x 196.25mm (H)