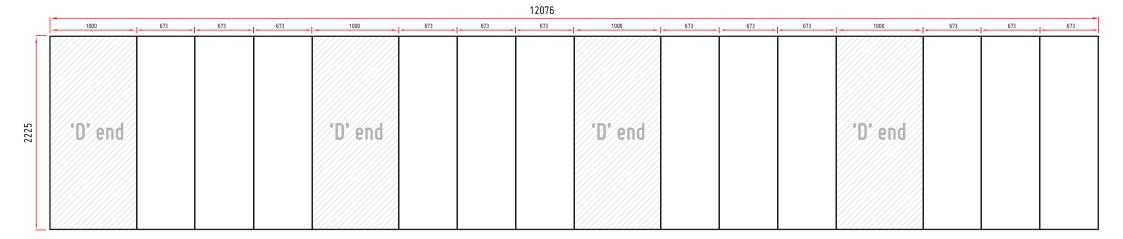

## Quad Island Pop Up Display Stand

- For optimum results, we require all artwork documents to be submitted in **Vector Format** in either **EPS**, Adobe Illustrator (Ai) or High Quality PDF.
- Please ensure that all text has been outlined, any images or placed items are linked / embedded within the document and that all layers have been flattened.
- No bleed or crop marks.
- Set up your artwork in CMYK at 300dpi
- 6 CMYK Printing of Solid Black To achieve a solid black in your artwork, please create solid black with the following colour reference: 100% C, 100% M, 100% Y, 100% K
- 6 The artwork should be sized at 25% of the total artwork size.
- Triple Island Pop Up Stand: 16 panels = 12 x front panels, 4 x 'D' end panels

Total Artwork size: 12076 (W) x 2225mm (H)

Artwork size 25%: 2264.25mm (W) x 556.25mm (H)

Front panels = 673mm / **168.25mm (25%)** | 'D' End panel = 1000mm / **250mm (25%)** 