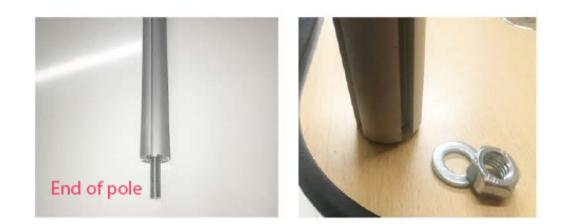

### Step 2

Thread the end of the pole through the washer and drilled hole within the desktop.

## Step 3

Once you have the end of the pole showing through the under side of the desk, place the washer followed by the bolt and fasten until tight.