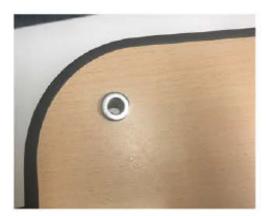

#### Step 1

Before drilling, mark the position of the poles and drill point. Drill through your marked area and add x1 washer to the top of the desk.