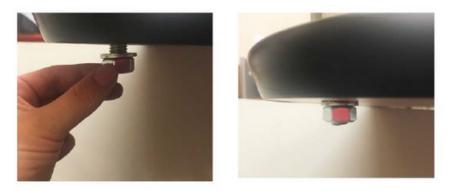

## Step 3

Once you have the end of the pole showing through the under side of the desk, place the washer followed by the bolt and fasten until tight.