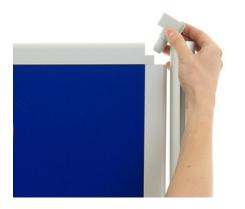

### Step 5

Insert the top corner moulding. Secure into position with a screwdriver.