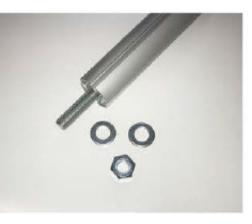

# **Desktop Sneeze Screens**

You'll receive x2 poles, x2 washers (2 for each side) & x2 bolts.