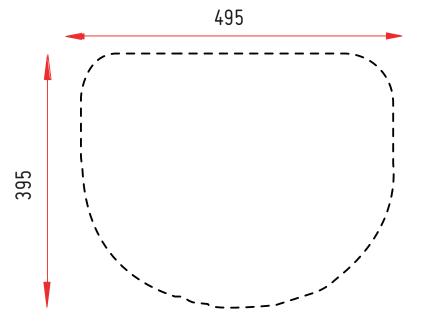

### Artwork Specification - Acrylic Top for Streamline Case

Artwork should be provided as a high resolution PDF to the following specification

- CMYK colour profile
- Vector format/300dpi or higher
- Text outlined
- Images linked/embedded
- Layers flattened

No bleed or crop marks required

Artwork should be supplied at full size or 25% of the total artwork size as a complete document

Total Artwork size: 495m (W) x 395mm (H)

25% Artwork size: 123.75mm (W) x 98.75mm (H)

Please position any text, images or logos within the front and side a sections of the panel, the back sections will only be visible from the back of the case.