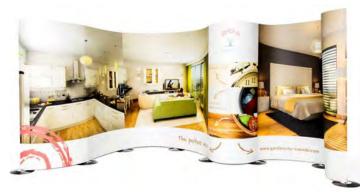

### Artwork Specification - Graphic Wrap for Streamline Case

Artwork should be provided as a high resolution PDF to the following specification

- CMYK colour profile
- Vector format/300dpi or higher
- Text outlined
- Images linked/embedded
- Layers flattened

No bleed or crop marks required

Artwork should be supplied at full size or 25% of the total artwork size as a complete document

Total Artwork size: 1563mm (W) x 940mm (H) 25% Artwork size: 390.75mm (W) x 235mm (H)

Please position any text, images or logos within the front and side a sections of the panel, the back sections will only be visible from the back of the case.