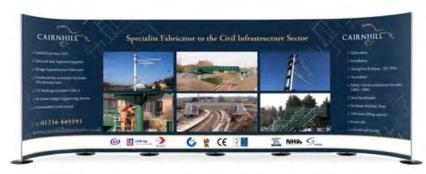

# Artwork Specification - Streamline 2.2m H x 6m W Stand

Artwork should be provided as a high resolution PDF to the following specification

- CMYK colour profile
- Vector format/ 300dpi or higher
- Text outlined
- Images linked/embedded
- Layers flattened

No bleed or crop marks required

Artwork should be supplied at full size or 25% of the total artwork size as a complete document

2.2m H x 6m W Streamline Display = 2 x 1000mm wide panels

Total Artwork size: 6000mm (W) x 2197mm (H) 25% Artwork size: 1500mm (W) x 549.25mm (H)

Each panel = 1000mm/250mm (25%)

|        | 6000mm  |         |         |         |         |         |  |  |  |
|--------|---------|---------|---------|---------|---------|---------|--|--|--|
|        | 1000mm  | 1000mm  | 1000mm  | 1000mm  | 1000mm  | 1000mm  |  |  |  |
|        |         |         |         |         |         | · ·     |  |  |  |
| Ī      |         |         |         |         |         |         |  |  |  |
|        |         |         |         |         |         |         |  |  |  |
|        |         |         |         |         |         |         |  |  |  |
|        |         |         |         |         |         |         |  |  |  |
|        |         |         |         |         |         |         |  |  |  |
| E      |         |         |         |         |         |         |  |  |  |
| 2197mm |         |         |         |         |         |         |  |  |  |
| 7      |         |         |         |         |         |         |  |  |  |
|        |         |         |         |         |         |         |  |  |  |
|        |         |         |         |         |         |         |  |  |  |
|        |         |         |         |         |         |         |  |  |  |
|        |         |         |         |         |         |         |  |  |  |
|        |         |         |         |         |         |         |  |  |  |
|        |         |         |         |         |         |         |  |  |  |
|        | PANEL 1 | PANEL 2 | PANEL 3 | PANEL 4 | PANEL 5 | PANEL 6 |  |  |  |