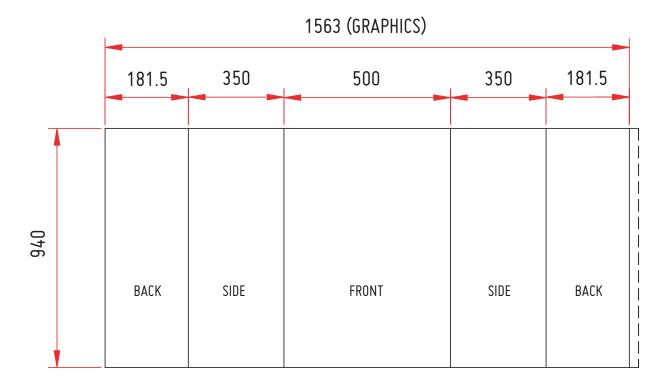

### Artwork Specification - Graphic Wrap for Streamline Case

Artwork should be provided as a high resolution PDF to the following specification

- CMYK colour profile
- Vector format/300dpi or higher
- Text outlined
- Images linked/embedded
- Layers flattened

No bleed or crop marks required

Artwork should be supplied at full size or 25% of the total artwork size as a complete document

Total Artwork size: 1563mm (W) x 940mm (H) 25% Artwork size: 390.75mm (W) x 235mm (H)

Please position any text, images or logos within the front and side a sections of the panel, the back sections will only be visible from the back of the case.