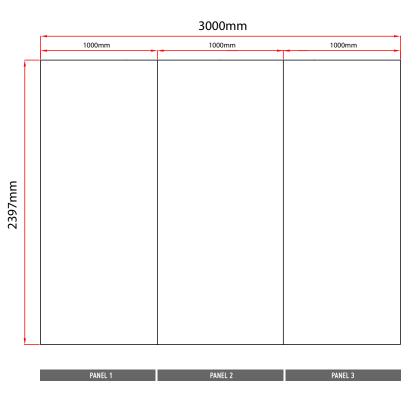

No bleed or crop marks required

Artwork should be supplied at full size or 25% of the total artwork size as a complete document

2.4m H x 3m W Streamline Display =  $3 \times 1000$ mm wide panels

Total Artwork size: 3000mm (W) x 2397mm (H) 25% Artwork size: 750mm (W) x 599.25mm (H)

Each panel = 1000mm/250mm (25%)