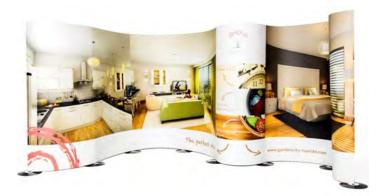

## Artwork Specification - Streamline 2.4m H x 2m W Stand

Artwork should be provided as a high resolution PDF to the following specification

- CMYK colour profile
- Vector format/300dpi or higher
- Text outlined
- Images linked/embedded
- Layers flattened

No bleed or crop marks required

Artwork should be supplied at full size or 25% of the total artwork size as a complete document

2.4m H x 2m W Streamline Display =  $2 \times 1000$ mm wide panels

Total Artwork size: 2000mm (W) x 2397mm (H) 25% Artwork size: 500mm (W) x 599.25mm (H)

Each panel = 1000mm/250mm (25%)