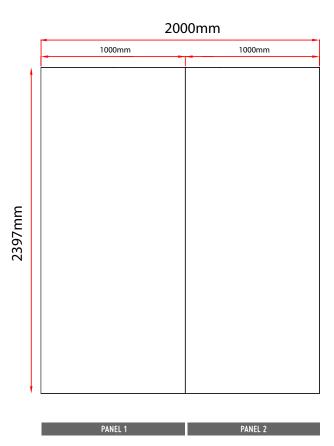

No bleed or crop marks required

Artwork should be supplied at full size or 25% of the total artwork size as a complete document

2.4m H x 2m W Streamline Display =  $2 \times 1000$ mm wide panels

Total Artwork size: 2000mm (W) x 2397mm (H) 25% Artwork size: 500mm (W) x 599.25mm (H)

Each panel = 1000mm/250mm (25%)