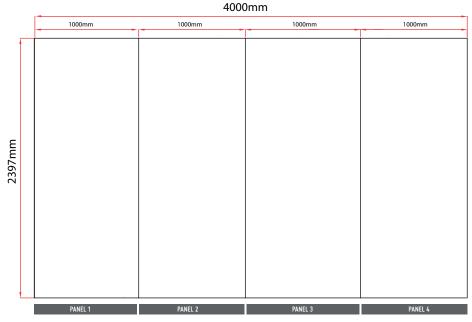

## Artwork Specification - Streamline 2.4m H x 4m W Stand

Artwork should be provided as a high resolution PDF to the following specification

- CMYK colour profile
- Vector format/ 300dpi or higher
- Text outlined
- Images linked/embedded
- Layers flattened

No bleed or crop marks required

Artwork should be supplied at full size or 25% of the total artwork size as a complete document

2.4m H x 4m W Streamline Display = 4 x 1000mm wide panels

Total Artwork size: 4000mm (W) x 2397mm (H) 25% Artwork size: 1000mm (W) x 599.25mm (H)

Each panel = 1000mm/250mm (25%)