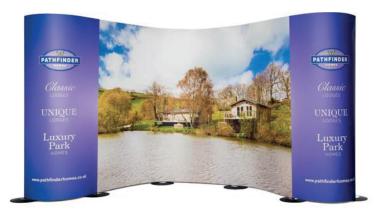

## Streamline Display Stand 2.4m x 5m

- For optimum results, we require all artwork documents to be submitted in Vector Format in a High Quality PDF.
- Please ensure that all text has been outlined, any images or placed items are linked / embedded within the document and that all layers have been flattened.
- 3 No bleed or crop marks.
- 4 Set up your artwork in CMYK at 300dpi