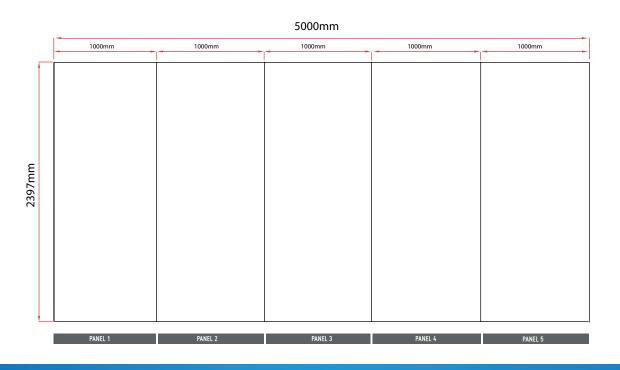

- 5 CMYK Printing of Solid Black To achieve a solid black in your artwork, please create solid black with the following colour reference: 100% C, 100% M, 100% Y, 100% K
- 6 The artwork should be sized at **25%** of the total artwork size and sent as a complete document. We are unable to accept individual panels.
- 2.4m x 5m Streamline Display Stand comes with 5 Panels at 1000mm wide

Total Artwork size: 5000mm (W) x 2397mm (H) Artwork size 25%: **1250 mm (W) x 599.25mm (H)** Each panel = 1000mm / **250mm (25%)** 

The viewing distance for Streamline Display Stand will be app 3m, but at least 1m According to the file format, colour anomalies may occur We print with a tolerance of 0.1 to 0.2% so a difference of 1mm up to 5mm is normal within a height of 230cm