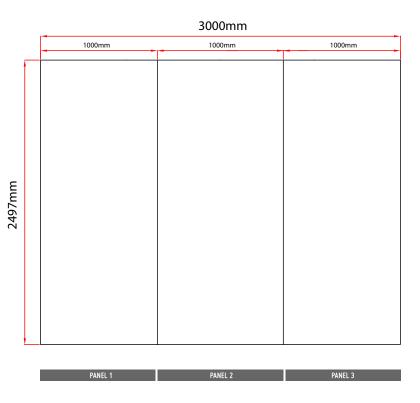

No bleed or crop marks required

Artwork should be supplied at full size or 25% of the total artwork size as a complete document

 $2.5m H \times 3m W Streamline Display = 3 \times 1000mm wide panels$ 

Total Artwork size: 3000mm (W) x 2497mm (H) 25% Artwork size: 750mm (W) x 624.25mm (H)