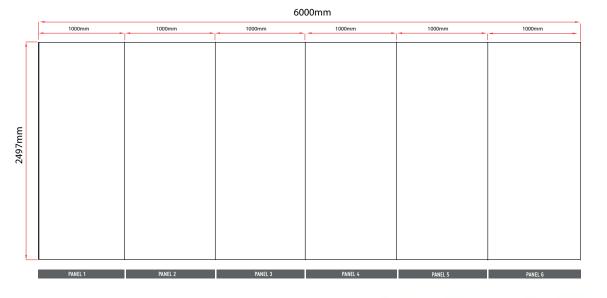

# Artwork Specification - Streamline 2.5m H x 6m W Stand

Artwork should be provided as a high resolution PDF to the following specification

- CMYK colour profile
- Vector format/ 300dpi or higher
- Text outlined
- Images linked/embedded
- Layers flattened

No bleed or crop marks required

Artwork should be supplied at full size or 25% of the total artwork size as a complete document

2.5m H x 6m W Streamline Display = 2 x 1000mm wide panels

Total Artwork size: 6000mm (W) x 2497mm (H) 25% Artwork size: 1500mm (W) x 624.25mm (H)

Each panel = 1000mm/250mm (25%)