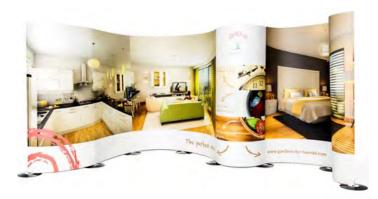

ile
- Vector format/300dpi or higher
- Text outlined
- Images linked/embedded
- Layers flattened

No bleed or crop marks required

Artwork should be supplied at full size or 25% of the total artwork size as a complete document

2.5m H x 7m W Streamline Display = 7 x 1000mm wide panels

Total Artwork size: 7000mm (W) x 2497mm (H) 25% Artwork size: 1750mm (W) x 624.25mm (H)

Each panel = 1000mm/250mm (25%)

|        | 7000mm  |         |         |         |         |         |         |  |  |  |
|--------|---------|---------|---------|---------|---------|---------|---------|--|--|--|
|        | 1000mm  |  |  |  |
| 2497mm |         |         |         |         |         |         |         |  |  |  |
|        | PANEL 1 | PANEL 2 | PANEL 3 | PANEL 4 | PANEL 5 | PANEL 6 | PANEL 7 |  |  |  |





### Artwork Specification - Streamline 2.5m H x 8m W Stand

Artwork should be provided as a high resolution PDF to the following specification

- CMYK colour profile
- Vector format/300dpi or higher
- Text outlined
- Images linked/embedded
- Layers flattened

No bleed or crop marks required

Artwork should be supplied at full size or 25% of the total artwork size as a complete document

2.5m H x 8m W Streamline Display = 8 x 1000mm wide panels

Total Artwork size: 8000mm (W) x 2497mm (H) 25% Artwork size: 2000mm (W) x 624.25mm (H)

Each panel = 1000mm/250mm (25%)

|        | 8000mm  |         |         |         |         |         |         |         |  |
|--------|---------|---------|---------|---------|---------|---------|---------|---------|--|
|        | 1000mm  |  |
| 2497mm |