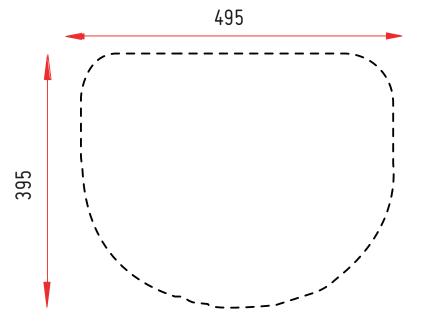

No bleed or crop marks required

Artwork should be supplied at full size or 25% of the total artwork size as a complete document

Total Artwork size: 495m (W) x 395mm (H)

25% Artwork size: 123.75mm (W) x 98.75mm (H)

Please position any text, images or logos within the front and side a sections of the panel, the back sections will only be visible from the back of the case.