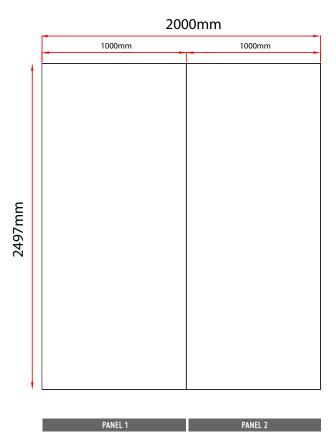

No bleed or crop marks required

Artwork should be supplied at full size or 25% of the total artwork size as a complete document

 $2.5m H \times 2m W$  Streamline Display =  $2 \times 1000mm$  wide panels

Total Artwork size: 2000mm (W) x 2497mm (H) 25% Artwork size: 500mm (W) x 624.25mm (H)

Each panel = 1000mm/250mm (25%)