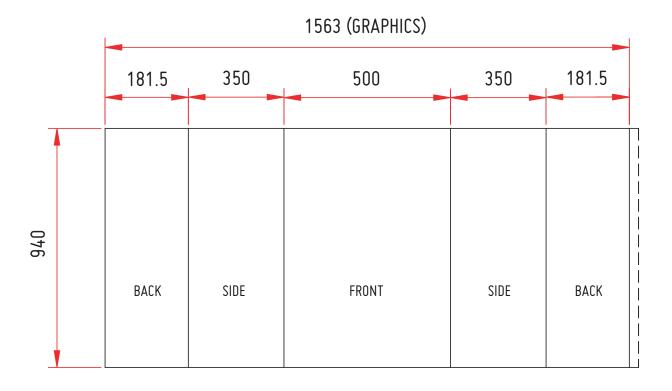

No bleed or crop marks required

Artwork should be supplied at full size or 25% of the total artwork size as a complete document

Total Artwork size: 1563mm (W) x 940mm (H) 25% Artwork size: 390.75mm (W) x 235mm (H)

Please position any text, images or logos within the front and side a sections of the panel, the back sections will only be visible from the back of the case.