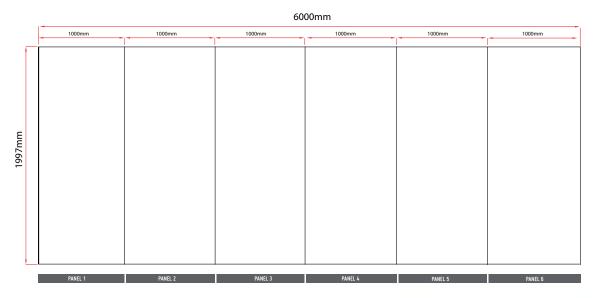

# Artwork Specification - Streamline 2.2m H x 6m W Stand

Artwork should be provided as a high resolution PDF to the following specification

- CMYK colour profile
- Vector format/ 300dpi or higher
- Text outlined
- Images linked/embedded
- Layers flattened

No bleed or crop marks required

Artwork should be supplied at full size or 25% of the total artwork size as a complete document

2.2m H x 6m W Streamline Display = 2 x 1000mm wide panels

Total Artwork size: 6000mm (W) x 2197mm (H) 25% Artwork size: 1500mm (W) x 549.25mm (H)

Each panel = 1000mm/250mm (25%)

|        | 6000mm  |         |         |         |         |         |  |  |  |  |
|--------|---------|---------|---------|---------|---------|---------|--|--|--|--|
|        | 1000mm  | 1000mm  | 1000mm  | 1000mm  | 1000mm  | 1000mm  |  |  |  |  |
|        |         |         |         |         |         | · ·     |  |  |  |  |
| Ī      |         |         |         |         |         |         |  |  |  |  |
|        |         |         |         |         |         |         |  |  |  |  |
|        |         |         |         |         |         |         |  |  |  |  |
|        |         |         |         |         |         |         |  |  |  |  |
|        |         |         |         |         |         |         |  |  |  |  |
| E      |         |         |         |         |         |         |  |  |  |  |
| 2197mm |         |         |         |         |         |         |  |  |  |  |
| 7      |         |         |         |         |         |         |  |  |  |  |
|        |         |         |         |         |         |         |  |  |  |  |
|        |         |         |         |         |         |         |  |  |  |  |
|        |         |         |         |         |         |         |  |  |  |  |
|        |         |         |         |         |         |         |  |  |  |  |
|        |         |         |         |         |         |         |  |  |  |  |
|        |         |         |         |         |         |         |  |  |  |  |
|        | PANEL 1 | PANEL 2 | PANEL 3 | PANEL 4 | PANEL 5 | PANEL 6 |  |  |  |  |