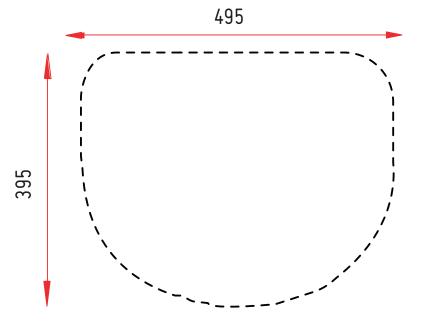

## Artwork Specification - Acrylic Top for Streamline Case

Artwork should be provided as a high resolution PDF to the following specification

- CMYK colour profile
- Vector format/300dpi or higher
- Text outlined
- Images linked/embedded
- Layers flattened

No bleed or crop marks required

Artwork should be supplied at full size or 25% of the total artwork size as a complete document

Total Artwork size: 495m (W) x 395mm (H)

25% Artwork size: 123.75mm (W) x 98.75mm (H)

Please position any text, images or logos within the front and side a sections of the panel, the back sections will only be visible from the back of the case.