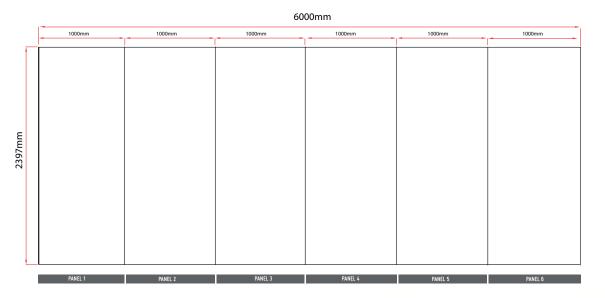

## Artwork Specification - Streamline 2.4m H x 6m W Stand

Artwork should be provided as a high resolution PDF to the following specification

- CMYK colour profile
- Vector format/ 300dpi or higher
- Text outlined
- Images linked/embedded
- Layers flattened

No bleed or crop marks required

Artwork should be supplied at full size or 25% of the total artwork size as a complete document

2.4m H x 6m W Streamline Display = 2 x 1000mm wide panels

Total Artwork size: 6000mm (W) x 2397mm (H) 25% Artwork size: 1500mm (W) x 599.25mm (H)

Each panel = 1000mm/250mm (25%)