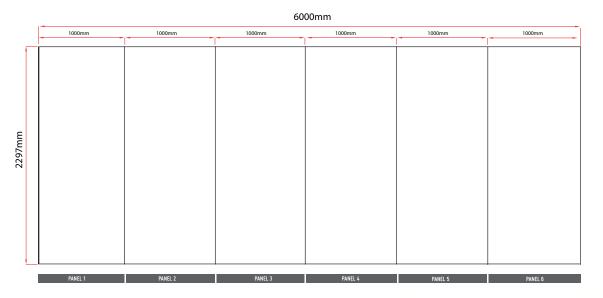

# Artwork Specification - Streamline 2.5m H x 6m W Stand

Artwork should be provided as a high resolution PDF to the following specification

- CMYK colour profile
- Vector format/ 300dpi or higher
- Text outlined
- Images linked/embedded
- Layers flattened

No bleed or crop marks required

Artwork should be supplied at full size or 25% of the total artwork size as a complete document

2.5m H x 6m W Streamline Display = 2 x 1000mm wide panels

Total Artwork size: 6000mm (W) x 2497mm (H) 25% Artwork size: 1500mm (W) x 624.25mm (H)

Each panel = 1000mm/250mm (25%)

|        | 6000mm  |         |         |         |         |         |  |  |  |
|--------|---------|---------|---------|---------|---------|---------|--|--|--|
|        | 1000mm  | 1000mm  | 1000mm  | 1000mm  | 1000mm  | 1000mm  |  |  |  |
|        |         |         |         |         |         |         |  |  |  |
| i      |         |         |         |         |         |         |  |  |  |
|        |         |         |         |         |         |         |  |  |  |
|        |         |         |         |         |         |         |  |  |  |
|        |         |         |         |         |         |         |  |  |  |
|        |         |         |         |         |         |         |  |  |  |
|        |         |         |         |         |         |         |  |  |  |
| _      |         |         |         |         |         |         |  |  |  |
| L<br>L |         |         |         |         |         |         |  |  |  |
| 2497mm |         |         |         |         |         |         |  |  |  |
| 24     |         |         |         |         |         |         |  |  |  |
|        |         |         |         |         |         |         |  |  |  |
|        |         |         |         |         |         |         |  |  |  |
|        |         |         |         |         |         |         |  |  |  |
|        |         |         |         |         |         |         |  |  |  |
|        |         |         |         |         |         |         |  |  |  |
|        |         |         |         |         |         |         |  |  |  |
|        |         |         |         |         |         |         |  |  |  |
|        |         |         |         |         |         |         |  |  |  |
|        | PANEL 1 | PANEL 2 | PANEL 3 | PANEL 4 | PANEL 5 | PANEL 6 |  |  |  |