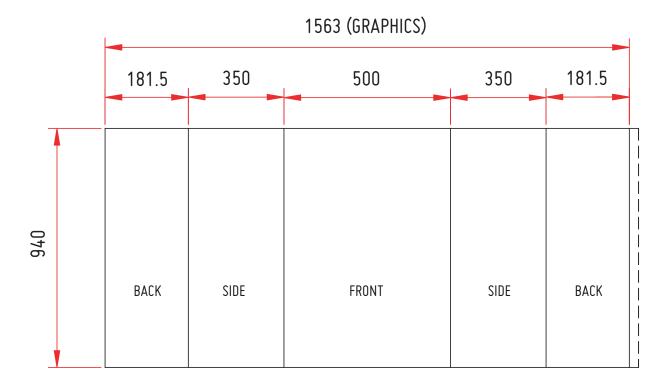

## Artwork Specification - Graphic Wrap for Streamline Case

Artwork should be provided as a high resolution PDF to the following specification

- CMYK colour profile
- Vector format/300dpi or higher
- Text outlined
- Images linked/embedded
- Layers flattened

No bleed or crop marks required

Artwork should be supplied at full size or 25% of the total artwork size as a complete document

Total Artwork size: 1563mm (W) x 940mm (H) 25% Artwork size: 390.75mm (W) x 235mm (H)

Please position any text, images or logos within the front and side a sections of the panel, the back sections will only be visible from the back of the case.