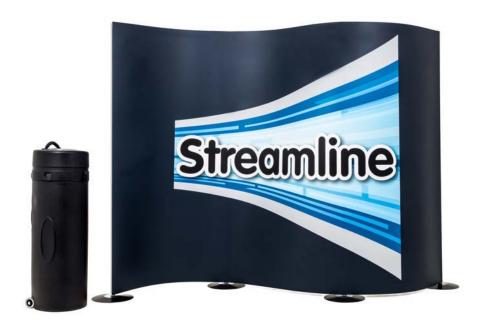

## Streamline Exhibition Panels - 2.3m high

VISIBLE GRAPHICAL AREA

1000mm

## **Artwork Specification**

Streamline Exhibition Panels - Sizes per panel

- 1 For optimum results, we require all artwork documents to be submitted in **Vector Format** in a High Quality PDF.
- Please ensure that all text has been outlined, any images or placed items are linked / embedded within the document and that all layers have been flattened.
- No bleed or crop marks.
- 🚯 Set up your artwork in CMYK at 300dpi
- 5 CMYK Printing of Solid Black To achieve a solid black in your artwork, please create solid black with the following colour reference: 100% C, 100% M, 100% Y, 100% K
- 6 The artwork should be sized at 25% of the total artwork size and sent as a complete document. We are unable to accept individual panels.
- Streamline Total Artwork depends on width of system;

For example: Streamline 3m wide system = 3 x 1m wide panels

Total Artwork size: 3000mm (W) x 2297mm (H) Artwork size 25%: **750mm (W) x 574.25 mm (H)** 

The viewing distance for Streamline displays will be approx 3m, but at least 1m