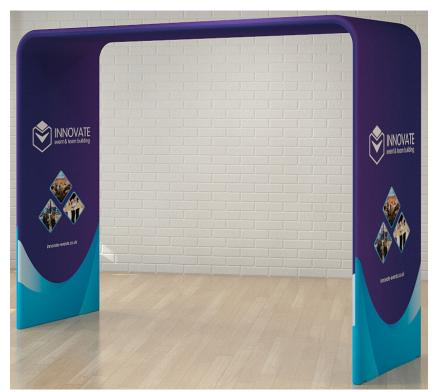

## **Artwork Specification -** Tex-Flex Bridge

Artwork should be provided as a high resolution PDF to the following specification

- CMYK colour profile
- Vector format/300dpi or higher
- Text outlined
- Images linked/embedded
- Layers flattened

No bleed or crop marks required

Artwork should be supplied at full size

Outside Artwork Size: 7800mm (W) x 1070mm (H)
Inside Artwork Size: 7670mm (W) x 1070mm (H)

Delete all the cutout lines and check the secure area. The Guidelines on the artwork template contain: project line, shape line and secure line.

All major elements should be kept inside the secure line, while the background and graphic should fill to the project line.

The file name should look like: SYSTEMNAME\_FRONT/BACK\_DIMENSIONS

Watch our 'how to design artwork' video here