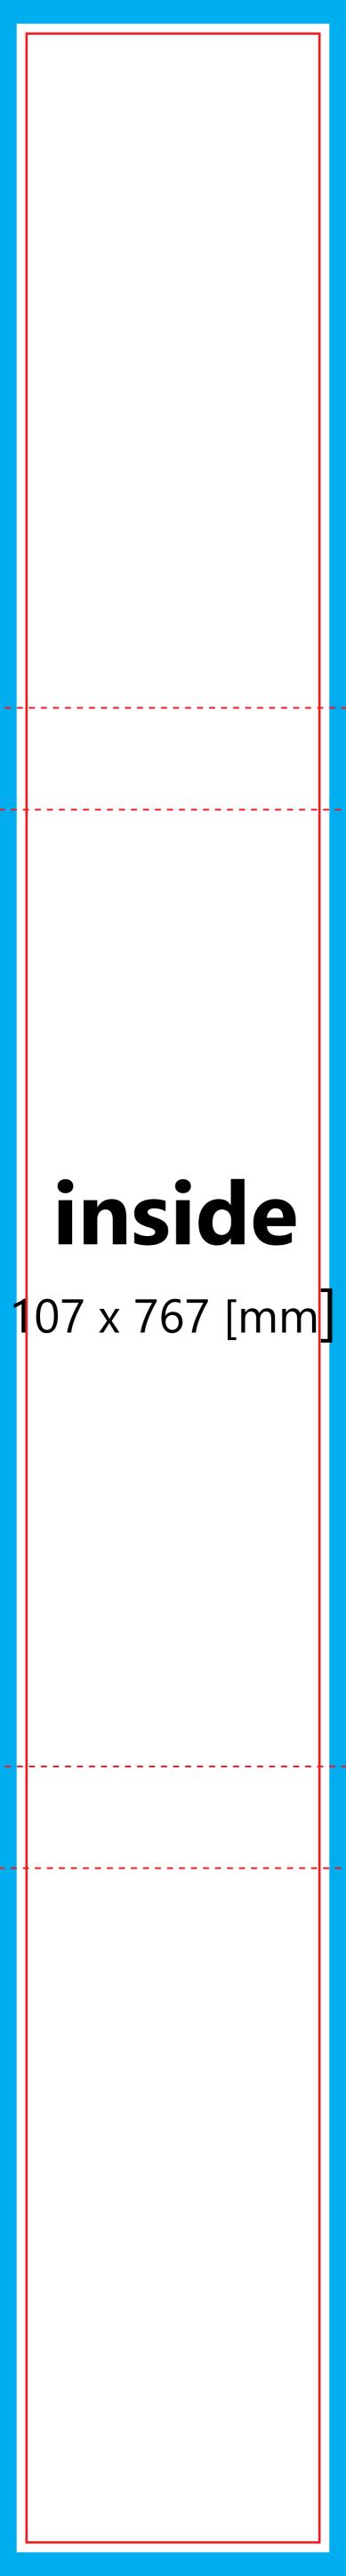

No bleed or crop marks required

Artwork should be supplied at full size

Outside Artwork Size: 7800mm (W) x 1070mm (H)
Inside Artwork Size: 7670mm (W) x 1070mm (H)

Delete all the cutout lines and check the secure area. The Guidelines on the artwork template contain: project line, shape line and secure line.

All major elements should be kept inside the secure line, while the background and graphic should fill to the project line.

The file name should look like: SYSTEMNAME\_FRONT/BACK\_DIMENSIONS

Watch our 'how to design artwork' video here