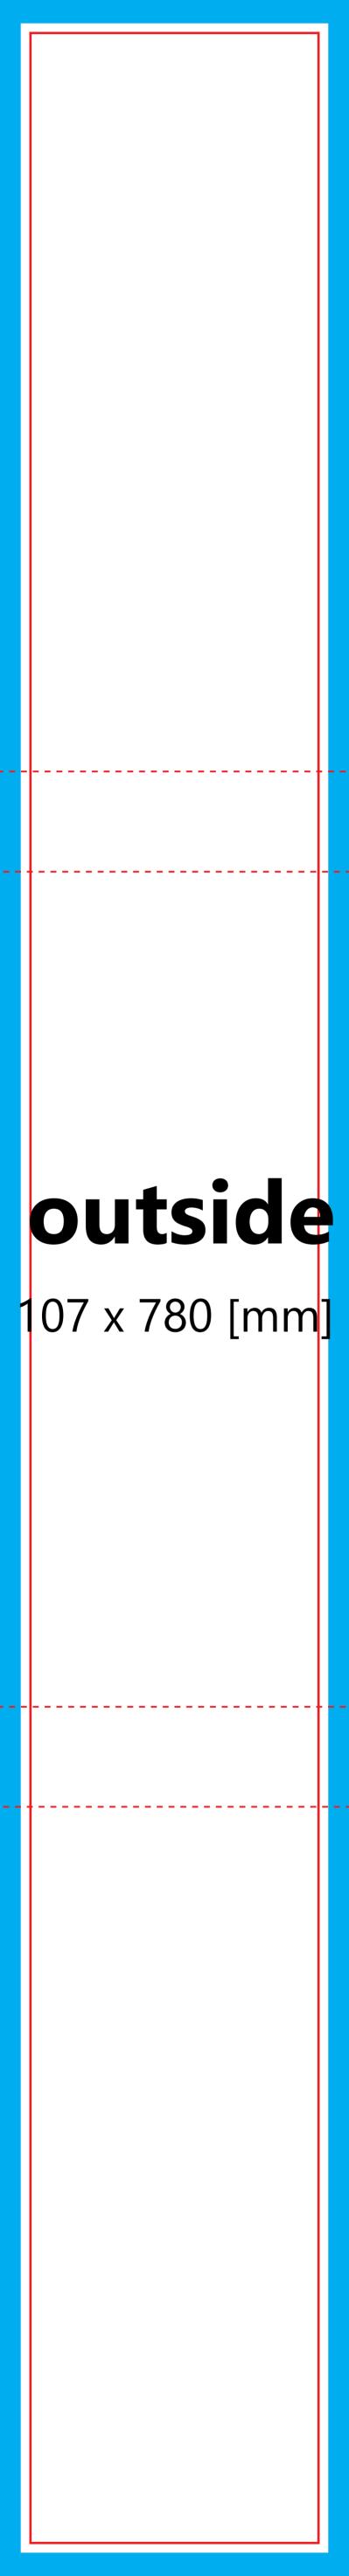

No bleed or crop marks required

Artwork should be supplied at full size

Outside Artwork Size: 7800mm (W) x 1070mm (H)
Inside Artwork Size: 7670mm (W) x 1070mm (H)

Delete all the cutout lines and check the secure area. The Guidelines on the artwork template contain: project line, shape line and secure line.

All major elements should be kept inside the secure line, while the background and graphic should fill to the project line.

The file name should look like: SYSTEMNAME\_FRONT/BACK\_DIMENSIONS

Watch our 'how to design artwork' video here