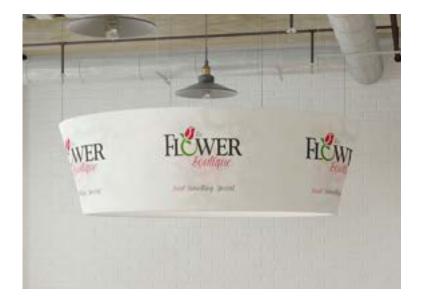

#### Artwork Specification – Tex-Flex Tapered Circle Hanging Sign

Artwork should be provided as a high resolution PDF to the following specification

- CMYK colour profile
- Vector format/ 300dpi or higher
- Text outlined
- Images linked/embedded
- Layers flattened

No bleed or crop marks required

Artwork should be supplied at full size

Total Artwork Size: 1750mm (W) x 1350mm (H) x4

Delete all the cutout lines and check the secure area. The Guidelines on the artwork template contain: project line, shape line and secure line.

All major elements should be kept inside the secure line, while the background and graphic should fill to the project line.

The file name should look like: SYSTEMNAME\_FRONT/BACK\_DIMENSIONS

Watch our 'how to design artwork' video here