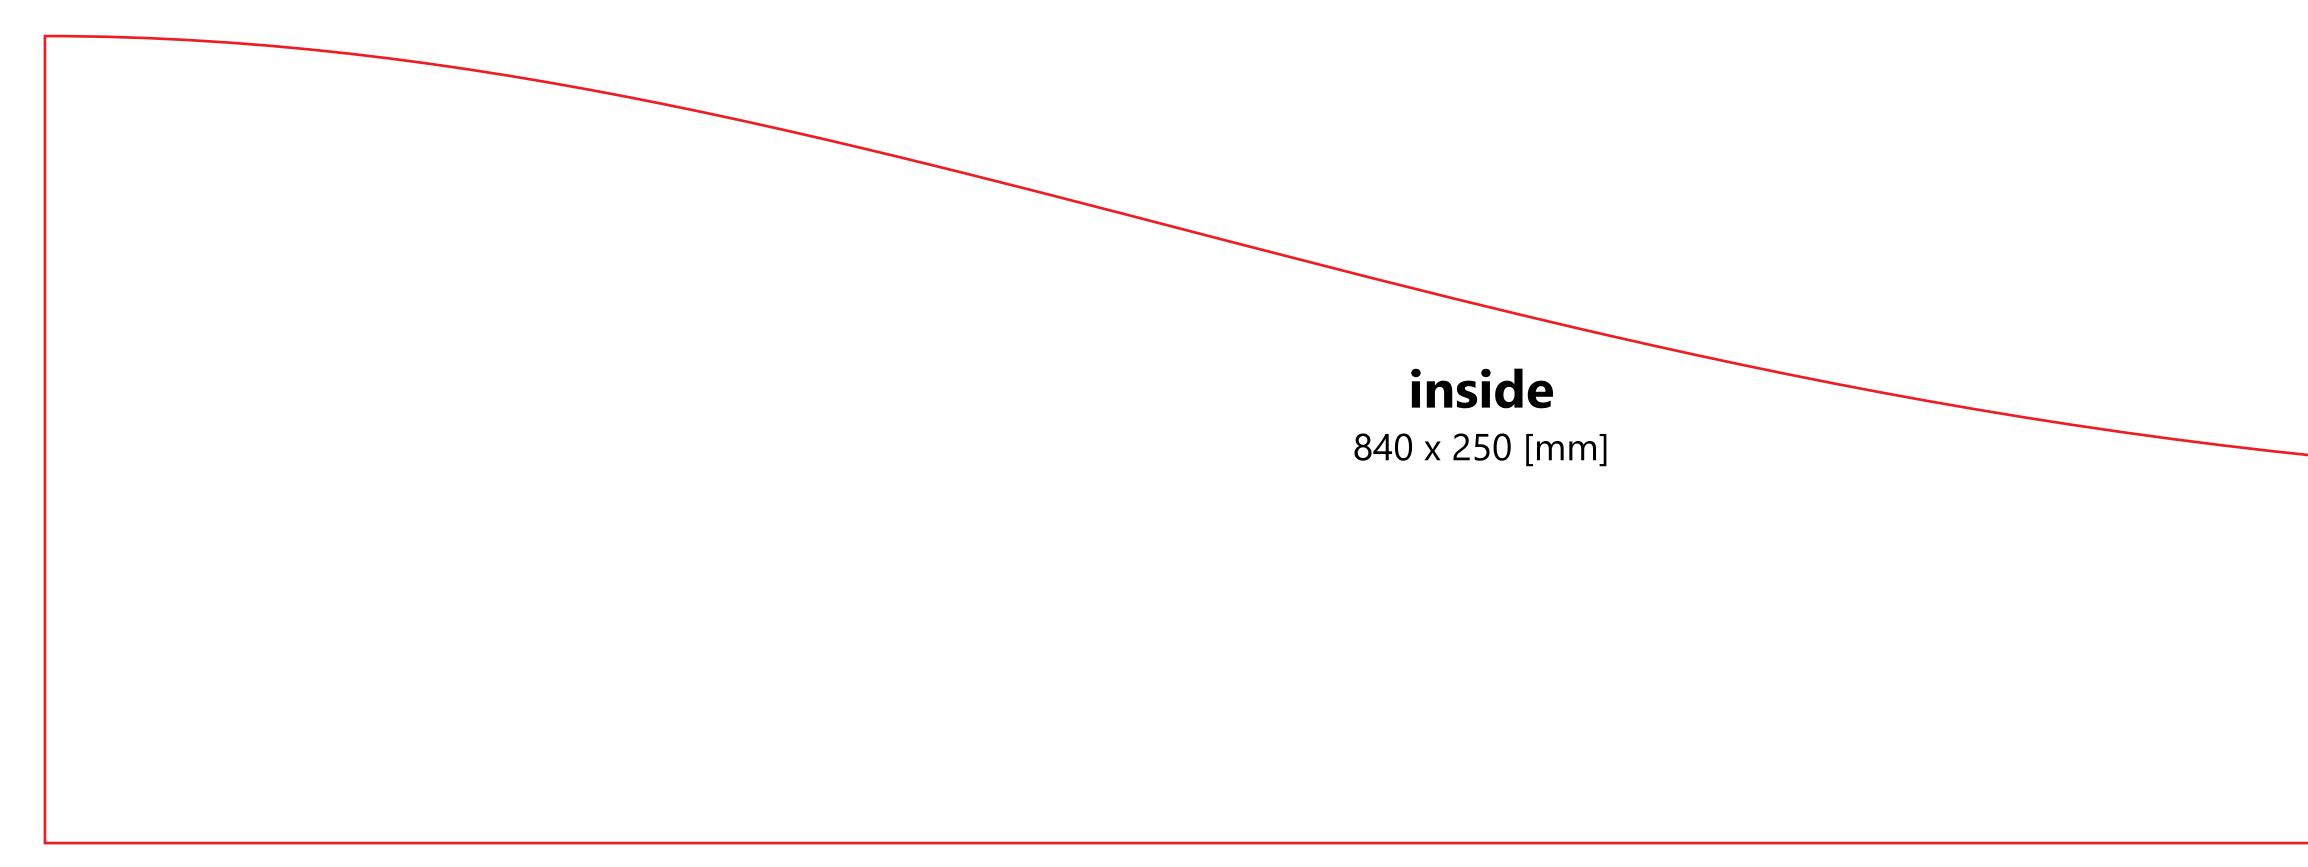

No bleed or crop marks required

Artwork should be supplied at full size

Front Artwork Size: 8400mm (W) x 2500mm (H) Back Artwork Size: 8650mm (W) x 2500mm (H)

Delete all the cutout lines and check the secure area. The Guidelines on the artwork template contain: project line, shape line and secure line.

All major elements should be kept inside the secure line, while the background and graphic should fill to the project line.

The file name should look like: SYSTEMNAME\_FRONT/BACK\_DIMENSIONS

Watch our 'how to design artwork' video here

## **outside** 865 x 250 [mm]