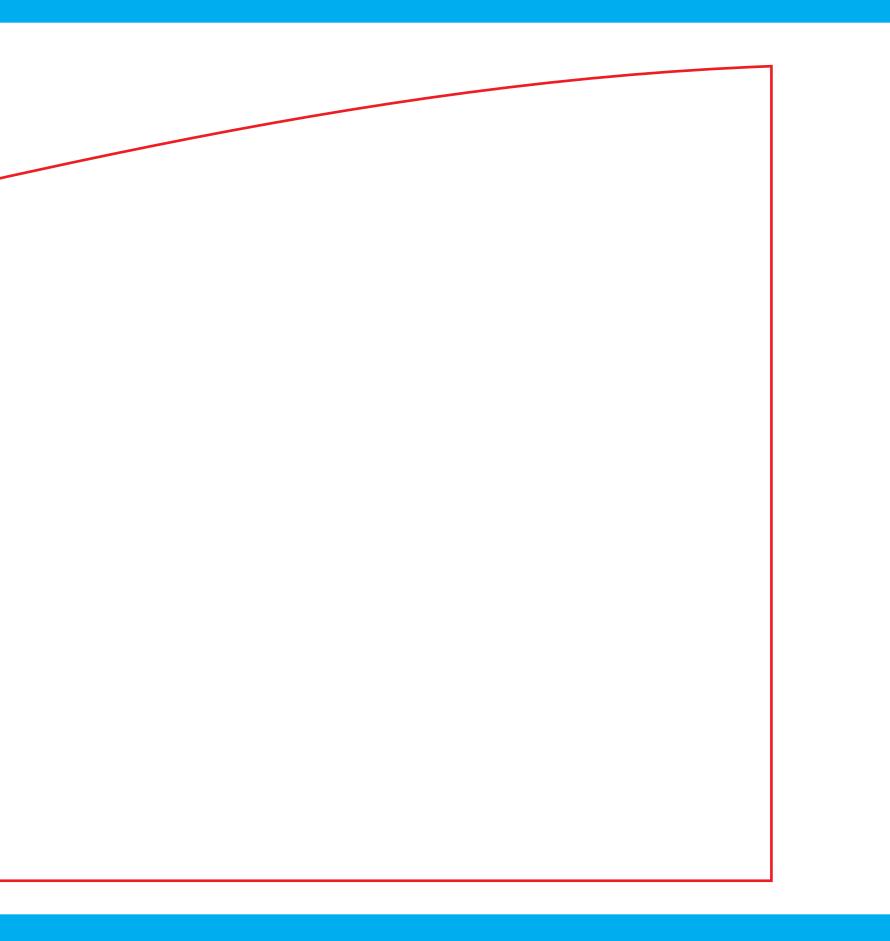

No bleed or crop marks required

Artwork should be supplied at full size

Front Artwork Size: 8400mm (W) x 2500mm (H) Back Artwork Size: 8650mm (W) x 2500mm (H)

Delete all the cutout lines and check the secure area. The Guidelines on the artwork template contain: project line, shape line and secure line.

All major elements should be kept inside the secure line, while the background and graphic should fill to the project line.

The file name should look like: SYSTEMNAME\_FRONT/BACK\_DIMENSIONS

Watch our 'how to design artwork' video here