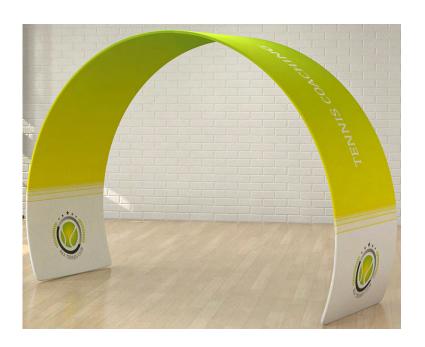

## **Artwork Specification -** Tex-Flex Curved Arch

Artwork should be provided as a high resolution PDF to the following specification

- CMYK colour profile
- Vector format/ 300dpi or higher
- Text outlined
- Images linked/embedded
- Layers flattened

No bleed or crop marks required

Artwork should be supplied at full size

Inside Artwork Size: 1300mm (W) x 7400mm (H)
Outside Artwork Size: 1300mm (W) x 7400mm (H)

Delete all the cutout lines and check the secure area. The Guidelines on the artwork template contain: project line, shape line and secure line.

All major elements should be kept inside the secure line, while the background and graphic should fill to the project line.

The file name should look like: SYSTEMNAME\_FRONT/BACK\_DIMENSIONS

Watch our 'how to design artwork' video here