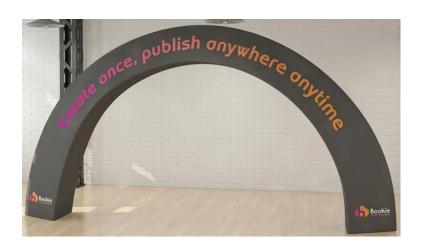

## **Artwork Specification -** Tex-Flex Gate

Artwork should be provided as a high resolution PDF to the following specification

- CMYK colour profile
- Vector format/300dpi or higher
- Text outlined
- Images linked/embedded
- Layers flattened

No bleed or crop marks required

Artwork should be supplied at full size

Sides Artwork Size: 6660mm (W) x 2500mm (H) Arch Artwork Size: 7800mm (W) x 900mm (H)

Delete all the cutout lines and check the secure area. The Guidelines on the artwork template contain: project line, shape line and secure line.

All major elements should be kept inside the secure line, while the background and graphic should fill to the project line.

The file name should look like: SYSTEMNAME\_FRONT/BACK\_DIMENSIONS

Watch our 'how to design artwork' video here