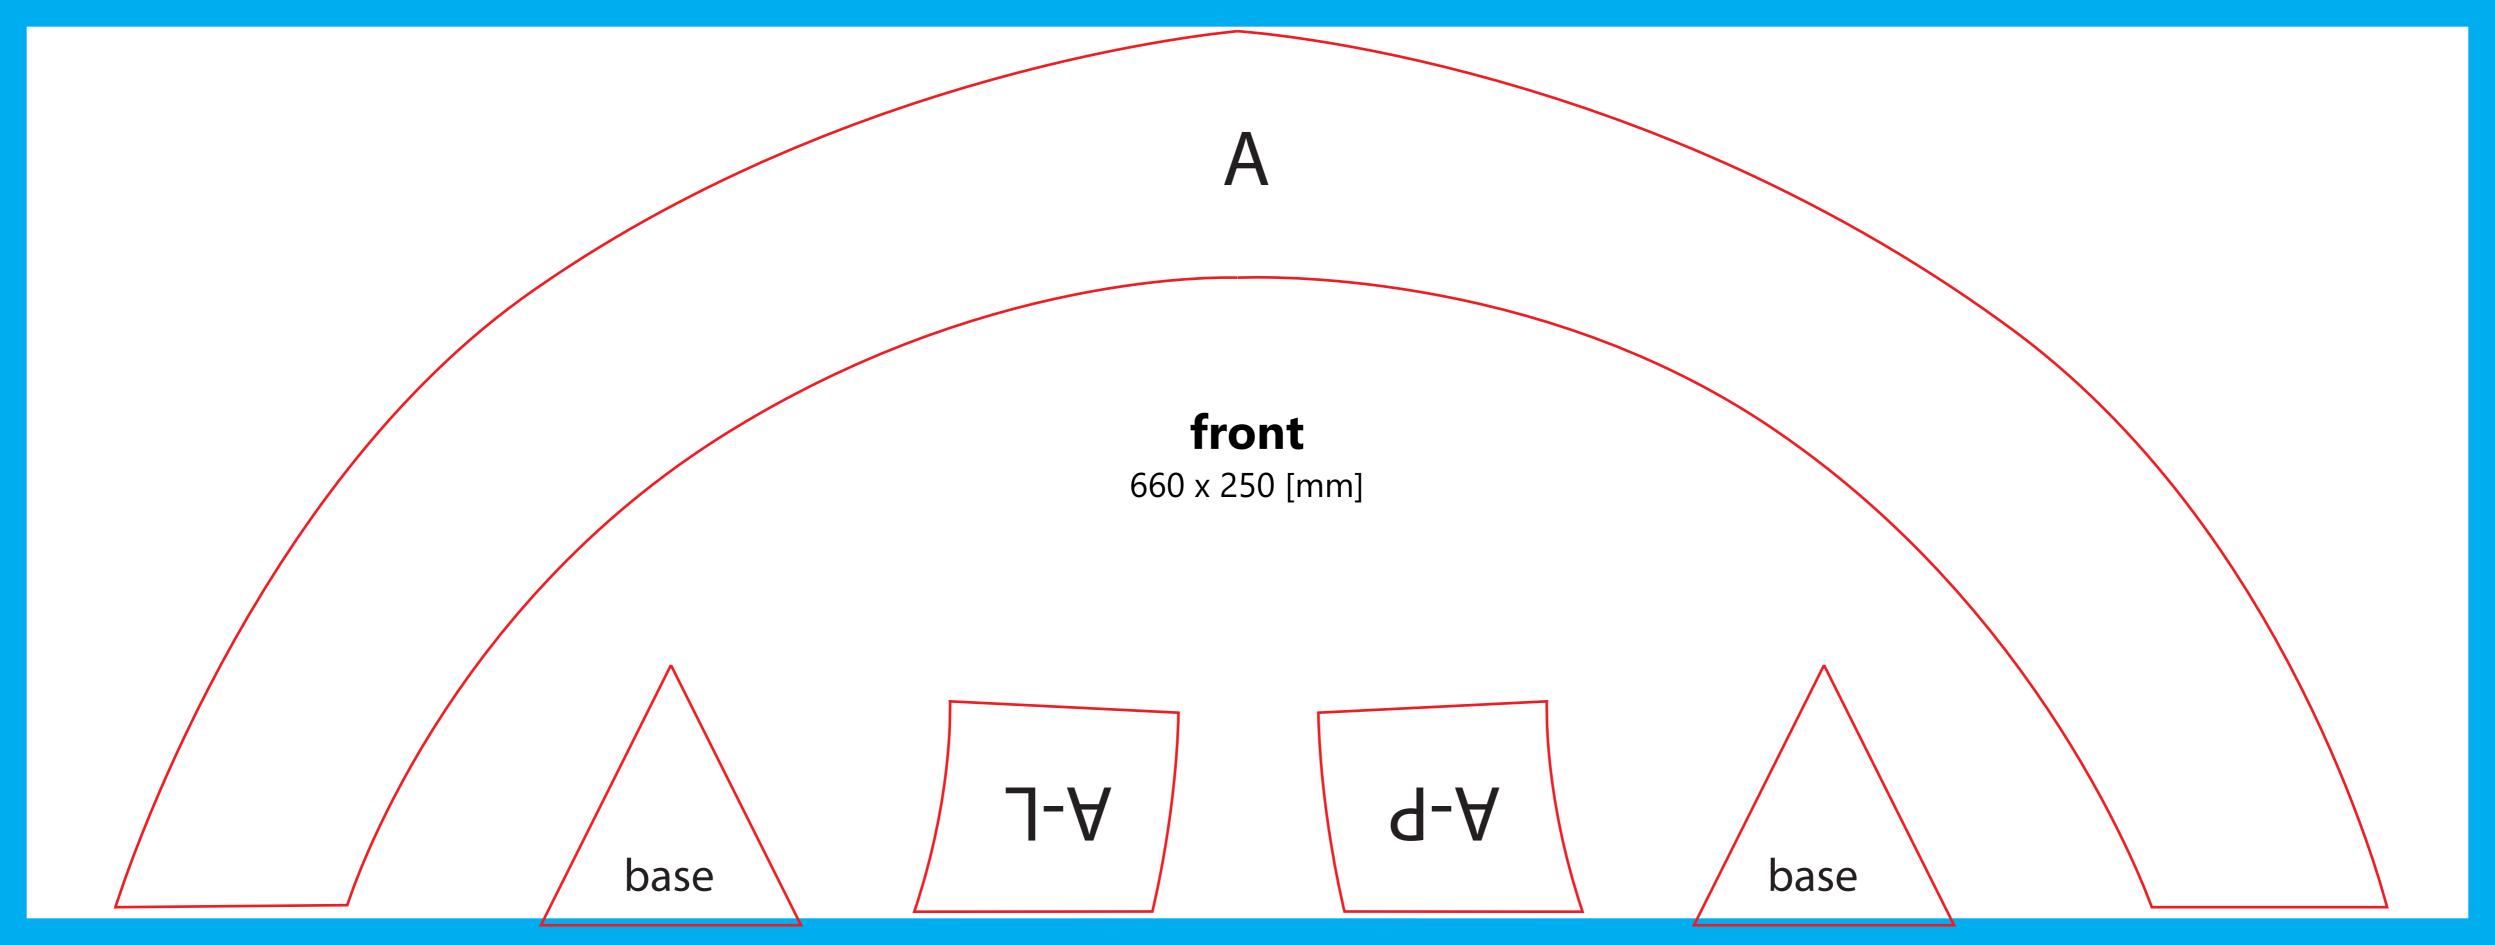

No bleed or crop marks required

Artwork should be supplied at full size

Sides Artwork Size: 6660mm (W) x 2500mm (H) Arch Artwork Size: 7800mm (W) x 900mm (H)

Delete all the cutout lines and check the secure area. The Guidelines on the artwork template contain: project line, shape line and secure line.

All major elements should be kept inside the secure line, while the background and graphic should fill to the project line.

The file name should look like: SYSTEMNAME\_FRONT/BACK\_DIMENSIONS

Watch our 'how to design artwork' video here

**arch** 780 x 90 [mm]